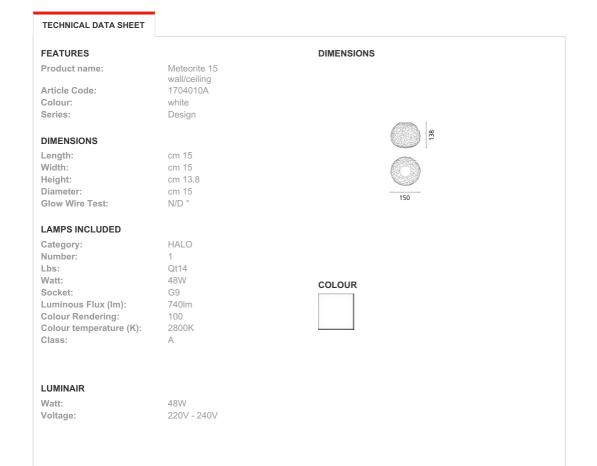

IGN BY:**

Pio & Tito Toso

### MATERIALS:

## DESCRIPTION:

"Meteorite originates from the pursuit of a new sensibility, a new expressive language for lighting blown-glass. The starting point was our fancy for Venetian "beaten" glass, for the grinding effect, and for the strong charm of the "unfinished" feel that such kind of process brings to glass. □We designed a special glass-blowing and grinding process, which allows to obtain impressive lighting depth in the illuminated object, and to make this beauty accessible or − we might say − democratic." Pio e Tito Toso. A family of lamps comprised of four different types, with a double-layer artistic glass diffuser obtained by means of the craft still glass blow moulding technique followed by frosting.



### Light emission



#### Dimmable