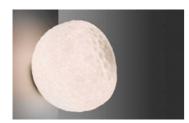

# Meteorite 15 wall/ceiling

## DESCRIPTION:

"Meteorite originates from the pursuit of a new sensibility, a new expressive language for lighting blown-glass. The starting point was our fancy for Venetian "beaten" glass, for the grinding effect, and for the strong charm of the "unfinished" feel that such kind of process brings to glass. □We designed a special glass-blowing and grinding process, which allows to obtain impressive lighting depth in the illuminated object, and to make this beauty accessible or − we might say − democratic." Pio e Tito Toso. A family of lamps comprised of four different types, with a double-layer artistic glass diffuser obtained by means of the craft still glass blow moulding technique followed by frosting.