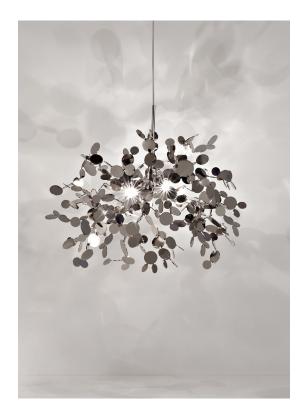

### Argent, a Silver, Cloud.

terzani.com

Type Materials Suspension stainless steel

**Finishes** 

Code

Stainless Steel

0N90S E7 C8

With this new suspension light, designer Dodo Arslan creates a shimmering, silver cloud. Argent consists of metal discs that have been meticulously joined by hand by Terzani craftsmen into clusters. Once lit, the multiple, angled surfaces of the discs emanate a soft, shimmering, white glow. Design Dodo Arslan.