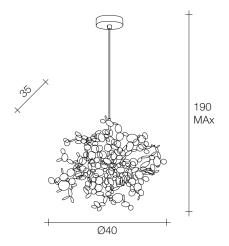

# Argent, a Silver, Cloud.

terzani.com

Type Materials Suspension stainless steel

**Finishes** 

Code

Stainless Steel

0N92S E7 C8

With this new suspension light, designer Dodo Arslan creates a shimmering, silver cloud. Argent consists of metal discs that have been meticulously joined by hand by Terzani craftsmen into clusters. Once lit, the multiple, angled surfaces of the discs emanate a soft, shimmering, white glow. Design Dodo Arslan.