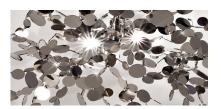

# Argent, a Silver, Cloud.

terzani.com

Type Materials Suspension stainless steel

**Finishes** 

Code

Stainless Steel

0N91S E7 C8

With this new suspension light, designer Dodo Arslan creates a shimmering, silver cloud. Argent consists of metal discs that have been meticulously joined by hand by Terzani craftsmen into clusters. Once lit, the multiple, angled surfaces of the discs emanate a soft, shimmering, white glow. Design Dodo Arslan glow. Design Dodo Arslan.