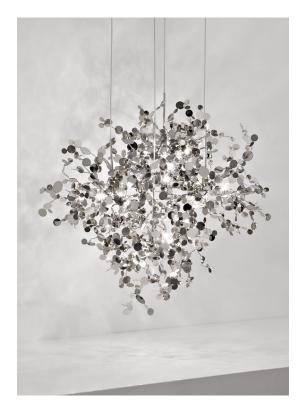

### Argent, a Silver, Cloud.

terzani.com

Type Materials Suspension stainless steel

**Finishes** 

Code

Stainless Steel

0N90S E7 C8

With this new suspension light, designer Dodo Arslan creates a shimmering, silver cloud. Argent consists of metal discs that have been meticulously joined by hand by Terzani craftsmen into clusters. Once lit, the multiple, angled surfaces of the discs emanate a soft, shimmering, white glow. Design Dodo Arslan.

# Argent, a Silver, Cloud.

terzani.com

Type Materials Suspension stainless steel

**Finishes** 

Code

Stainless Steel

0N91S E7 C8

With this new suspension light, designer Dodo Arslan creates a shimmering, silver cloud. Argent consists of metal discs that have been meticulously joined by hand by Terzani craftsmen into clusters. Once lit, the multiple, angled surfaces of the discs emanate a soft, shimmering, white glow. Design Dodo Arslan glow. Design Dodo Arslan.

# Argent, a Silver, Cloud.

terzani.com

Type Materials Suspension stainless steel

**Finishes** 

Code

Stainless Steel

0N92S E7 C8

With this new suspension light, designer Dodo Arslan creates a shimmering, silver cloud. Argent consists of metal discs that have been meticulously joined by hand by Terzani craftsmen into clusters. Once lit, the multiple, angled surfaces of the discs emanate a soft, shimmering, white glow. Design Dodo Arslan.