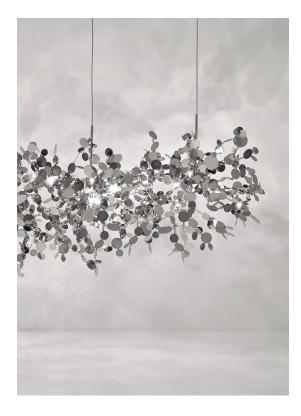

### Argent, a Silver, Cloud.

terzani.com

Type Materials Suspension stainless steel

**Finishes** 

Code

Stainless Steel

0N90S E7 C8

With this new suspension light, designer Dodo Arslan creates a shimmering, silver cloud. Argent consists of metal discs that have been meticulously joined by hand by Terzani craftsmen into clusters. Once lit, the multiple, angled surfaces of the discs emanate a soft, shimmering, white glow. Design Dodo Arslan.

# Argent, a Silver, Cloud.

terzani.com

Type Materials Suspension stainless steel

**Finishes** 

Code

Stainless Steel

0N91S E7 C8

With this new suspension light, designer Dodo Arslan creates a shimmering, silver cloud. Argent consists of metal discs that have been meticulously joined by hand by Terzani craftsmen into clusters. Once lit, the multiple, angled surfaces of the discs emanate a soft, shimmering, white glow. Design Dodo Arslan glow. Design Dodo Arslan.

# Argent, a Silver, Cloud.

terzani.com

Type Materials Suspension stainless steel

**Finishes** 

Code

Stainless Steel

0N92S E7 C8

With this new suspension light, designer Dodo Arslan creates a shimmering, silver cloud. Argent consists of metal discs that have been meticulously joined by hand by Terzani craftsmen into clusters. Once lit, the multiple, angled surfaces of the discs emanate a soft, shimmering, white glow. Design Dodo Arslan.