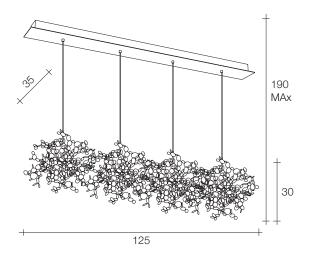

# Argent, a Silver, Cloud.

terzani.com

Type Materials Suspension stainless steel

**Finishes** 

Code

Stainless Steel

0N92S E7 C8

With this new suspension light, designer Dodo Arslan creates a shimmering, silver cloud. Argent consists of metal discs that have been meticulously joined by hand by Terzani craftsmen into clusters. Once lit, the multiple, angled surfaces of the discs emanate a soft, shimmering, white glow. Design Dodo Arslan.