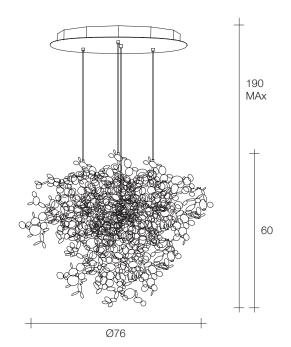

### Argent, a Silver, Cloud.

terzani.com

Type Materials Suspension stainless steel

**Finishes** 

Code

Stainless Steel

0N90S E7 C8

With this new suspension light, designer Dodo Arslan creates a shimmering, silver cloud. Argent consists of metal discs that have been meticulously joined by hand by Terzani craftsmen into clusters. Once lit, the multiple, angled surfaces of the discs emanate a soft, shimmering, white glow. Design Dodo Arslan.

# Argent, a Silver, Cloud.

terzani.com

Type Materials Suspension stainless steel

**Finishes** 

Code

Stainless Steel

0N91S E7 C8

With this new suspension light, designer Dodo Arslan creates a shimmering, silver cloud. Argent consists of metal discs that have been meticulously joined by hand by Terzani craftsmen into clusters. Once lit, the multiple, angled surfaces of the discs emanate a soft, shimmering, white glow. Design Dodo Arslan glow. Design Dodo Arslan.

# Argent, a Silver, Cloud.

terzani.com

Type Materials Suspension stainless steel

**Finishes** 

Code

Stainless Steel

0N92S E7 C8

With this new suspension light, designer Dodo Arslan creates a shimmering, silver cloud. Argent consists of metal discs that have been meticulously joined by hand by Terzani craftsmen into clusters. Once lit, the multiple, angled surfaces of the discs emanate a soft, shimmering, white glow. Design Dodo Arslan.