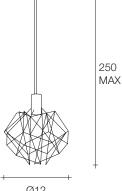

#### Light Source

Body | Canopy |

terzani.com

Type Materials pendant metal

**Finishes** 

Nickel

Code

0P05S E7 C8

Etoile's intricate network of intersecting nickel lines recalls constellations in a clear night sky. Strategically placed bulbs cast a starry light, twinkling as viewers move around the pendant. Through projecting these complex patterns throughout the room, Etoile casts a heavenly glow in any space. Design Christian Lava.