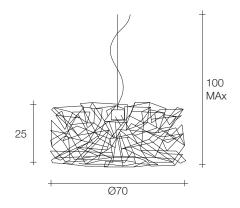

terzani.com

Туре Materials suspension metal

**Finishes** 

Code

Nickel

0P01S E7 C8

Etoile's intricate network of intersecting nickel lines recalls constellations in a clear night sky. Strategically placed bulbs cast a starry light, twinkling as viewers move around the pendant. Through projecting these complex patterns throughout the room, Etoile casts a heavenly glow in any space. Design Christian Lava.

Etoile's intricate network of intersecting nickel lines recalls constellations in a clear night sky. Strategically placed bulbs cast a starry light, twinkling as viewers move around the pendant. Through projecting these complex patterns throughout the room, Etoile casts a heavenly glow in any space. Design Christian Lava.