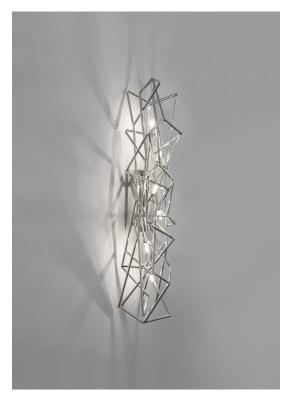

#### Light Source

Body | Canopy |

design Christian Lava terzani.com

Etoile's intricate network of intersecting nickel lines recalls constellations in a

Type Materials

Nickel

wall

metal

**Finishes** 

Code

0P03A E7 C8

clear night sky. Strategically placed bulbs cast a starry light, twinkling as viewers move around the pendant. Through projecting these complex patterns throughout the room, Etoile casts a heavenly glow in any space. Design Christian Lava.