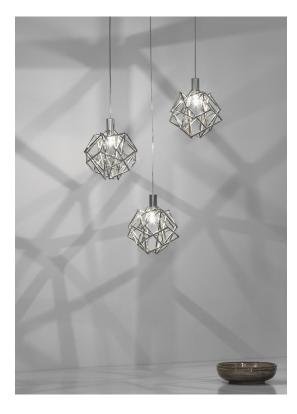

Etoile's intricate network of intersecting nickel lines recalls constellations in a clear night sky. Strategically placed bulbs cast a starry light, twinkling as viewers move around the pendant. Through projecting these complex patterns throughout the room, Etoile casts a heavenly glow in any space. Design Christian Lava.