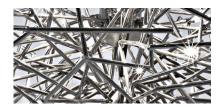

terzani.com

Туре Materials suspension metal

**Finishes** 

Code

Nickel

0P01S E7 C8

Etoile's intricate network of intersecting nickel lines recalls constellations in a clear night sky. Strategically placed bulbs cast a starry light, twinkling as viewers move around the pendant. Through projecting these complex patterns throughout the room, Etoile casts a heavenly glow in any space. Design Christian Lava.

Etoile's intricate network of intersecting nickel lines recalls constellations in a clear night sky. Strategically placed bulbs cast a starry light, twinkling as viewers move around the pendant. Through projecting these complex patterns throughout the room, Etoile casts a heavenly glow in any space. Design Christian Lava.