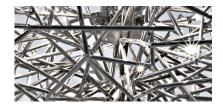

#### Light Source

Body | Canopy |

design Christian Lava terzani.com

Etoile's intricate network of intersecting nickel lines recalls constellations in a

Type Materials

Nickel

wall

metal

**Finishes** 

Code

0P03A E7 C8

clear night sky. Strategically placed bulbs cast a starry light, twinkling as viewers move around the pendant. Through projecting these complex patterns throughout the room, Etoile casts a heavenly glow in any space. Design Christian Lava.