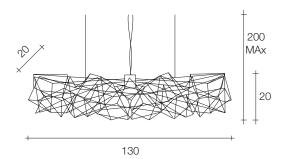

Etoile's intricate network of intersecting nickel lines recalls constellations in a clear night sky. Strategically placed bulbs cast a starry light, twinkling as viewers move around the pendant. Through projecting these complex patterns throughout the room, Etoile casts a heavenly glow in any space. Design Christian Lava.