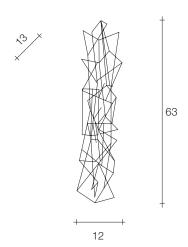

#### Light Source

Body | Canopy |

design Christian Lava terzani.com

Etoile's intricate network of intersecting nickel lines recalls constellations in a

Type Materials

Nickel

wall

metal

**Finishes** 

Code

0P03A E7 C8

clear night sky. Strategically placed bulbs cast a starry light, twinkling as viewers move around the pendant. Through projecting these complex patterns throughout the room, Etoile casts a heavenly glow in any space. Design Christian Lava.