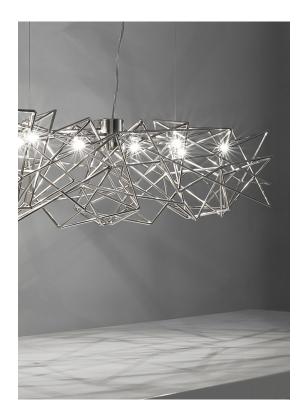

terzani.com

Туре Materials suspension metal

**Finishes** 

Code

Nickel

0P01S E7 C8

Etoile's intricate network of intersecting nickel lines recalls constellations in a clear night sky. Strategically placed bulbs cast a starry light, twinkling as viewers move around the pendant. Through projecting these complex patterns throughout the room, Etoile casts a heavenly glow in any space. Design Christian Lava.

Etoile's intricate network of intersecting nickel lines recalls constellations in a clear night sky. Strategically placed bulbs cast a starry light, twinkling as viewers move around the pendant. Through projecting these complex patterns throughout the room, Etoile casts a heavenly glow in any space. Design Christian Lava.