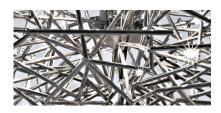

Etoile's intricate network of intersecting nickel lines recalls constellations in a clear night sky. Strategically placed bulbs cast a starry light, twinkling as viewers move around the pendant. Through projecting these complex patterns throughout the room, Etoile casts a heavenly glow in any space. Design Christian Lava.