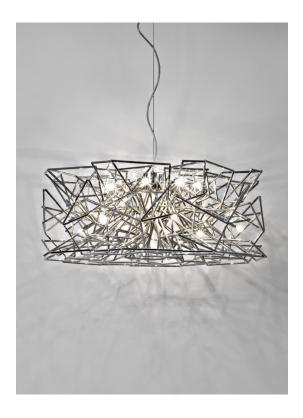

terzani.com

Туре Materials suspension metal

**Finishes** 

Code

Nickel

0P01S E7 C8

Etoile's intricate network of intersecting nickel lines recalls constellations in a clear night sky. Strategically placed bulbs cast a starry light, twinkling as viewers move around the pendant. Through projecting these complex patterns throughout the room, Etoile casts a heavenly glow in any space. Design Christian Lava.

Etoile's intricate network of intersecting nickel lines recalls constellations in a clear night sky. Strategically placed bulbs cast a starry light, twinkling as viewers move around the pendant. Through projecting these complex patterns throughout the room, Etoile casts a heavenly glow in any space. Design Christian Lava.