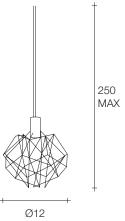

### Light Source

Body |

terzani.com

Type Materials suspension metal

**Finishes** 

Code

Nickel

0P04S E7 C8

Etoile's intricate network of intersecting nickel lines recalls constellations in a clear night sky. Strategically placed bulbs cast a starry light, twinkling as viewers move around the pendant. Through projecting these complex patterns throughout the room, Etoile casts a heavenly glow in any space. Design Christian Lava.