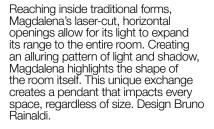

#### Light Source

Reaching inside traditional forms, Magdalena's laser-cut, horizontal openings allow for its light to expand its range to the entire room. Creating an alluring pattern of light and shadow, Magdalena highlights the shape of the room itself. This unique exchange creates a pendant that impacts every creates a pendant that impacts every space, regardless of size. Design Bruno Rainaldi.