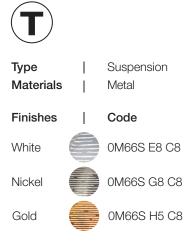

Body |

190 MAx

Kg

15

terzani.com

Type|Floor lamp<br/>MetalMaterials|CodeFinishes|CodeWhiteImage: CodeOM63P E8 C8NickelImage: CodeOM63P G8 C8GoldImage: CodeOM63P H5 C8Light Source|

#### HALOGEN ES 105W E27 (=150W)

Canopy |

TERZANI LA LUCE PENSATA

Body |

terzani.com

Туре Floor lamp Materials Metal Finishes Code White 0M64P E8 C8 0M64P G8 C8 Nickel 0M64P H5 C8 Gold Light Source

HALOGEN ES 140W E27 (=200W)