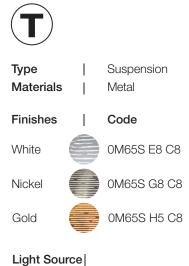

Body |

190 MAx

Kg

15

terzani.com

Type|Floor lamp<br/>MetalMaterials|CodeFinishes|CodeWhiteImage: CodeOM63P E8 C8NickelImage: CodeOM63P G8 C8GoldImage: CodeOM63P H5 C8Light Source|

#### HALOGEN ES 105W E27 (=150W)

Canopy |

TERZANI LA LUCE PENSATA

Body |

terzani.com

Туре Floor lamp Materials Metal Finishes Code White 0M64P E8 C8 0M64P G8 C8 Nickel 0M64P H5 C8 Gold Light Source

HALOGEN ES 140W E27 (=200W)