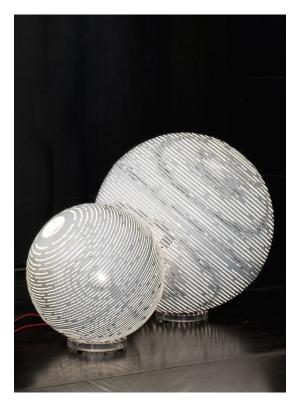

#### Light Source

Reaching inside traditional forms, Magdalena's laser-cut, horizontal openings allow for its light to expand its range to the entire room. Creating an alluring pattern of light and shadow, Magdalena highlights the shape of the room itself. This unique exchange creates a pendant that impacts every creates a pendant that impacts every space, regardless of size. Design Bruno Rainaldi.

#### eaching inside traditional forms, lagdalena's laser-cut, horizontal penings allow for its light to expand

TERZANI La luce pensata

Reaching inside traditional forms, Magdalena's laser-cut, horizontal openings allow for its light to expand its range to the entire room. Creating an alluring pattern of light and shadow, Magdalena highlights the shape of the room itself. This unique exchange creates a pendant that impacts every space, regardless of size. Design Bruno Rainaldi.

#### Reaching inside traditional forms, Magdalena's laser-cut, horizontal openings allow for its light to expand its range to the entire room. Creating an alluring pattern of light and shadow, Magdalena highlights the shape of the room itself. This unique exchange creates a pendant that impacts every space, regardless of size. Design Bruno Rainaldi.