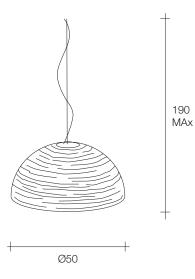

TERZANI La luce pensata

Body |

Canopy |

190 MAx

terzani.com

Reaching inside traditional forms, Magdalena's laser-cut, horizontal openings allow for its light to expand its range to the entire room. Creating an alluring pattern of light and shadow, Magdalena highlights the shape of the room itself. This unique exchange creates a pendant that impacts every creates a pendant that impacts every space, regardless of size. Design Bruno Rainaldi.