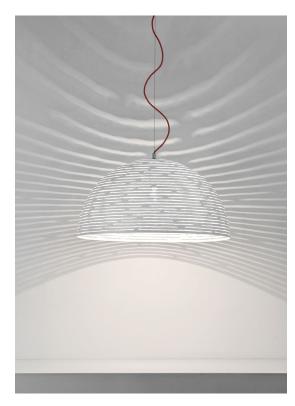

#### Light Source

Reaching inside traditional forms, Magdalena's laser-cut, horizontal openings allow for its light to expand its range to the entire room. Creating an alluring pattern of light and shadow, Magdalena highlights the shape of the room itself. This unique exchange creates a pendant that impacts every creates a pendant that impacts every space, regardless of size. Design Bruno Rainaldi.

#### Reaching inside traditional forms, Magdalena's laser-cut, horizontal openings allow for its light to expand its range to the entire room. Creating an alluring pattern of light and shadow, Magdalena highlights the shape of the room itself. This unique exchange creates a pendant that impacts every space, regardless of size. Design Bruno Rainaldi.