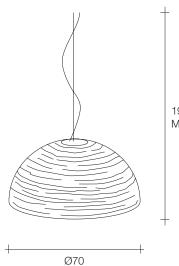

TERZANI La luce pensata

Body |

Canopy |

190 MAx

terzani.com

Reaching inside traditional forms, Magdalena's laser-cut, horizontal openings allow for its light to expand its range to the entire room. Creating an alluring pattern of light and shadow, Magdalena highlights the shape of the room itself. This unique exchange creates a pendant that impacts every creates a pendant that impacts every space, regardless of size. Design Bruno Rainaldi.

Body |

190 MAx

Kg

15

terzani.com

Type|Floor lamp<br/>MetalMaterials|CodeFinishes|CodeWhiteImage: CodeOM63P E8 C8NickelImage: CodeOM63P G8 C8GoldImage: CodeOM63P H5 C8Light Source|