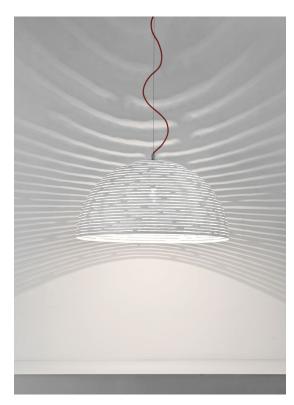

#### Light Source

Reaching inside traditional forms, Magdalena's laser-cut, horizontal openings allow for its light to expand its range to the entire room. Creating an alluring pattern of light and shadow, Magdalena highlights the shape of the room itself. This unique exchange creates a pendant that impacts every creates a pendant that impacts every space, regardless of size. Design Bruno Rainaldi.

#### Reaching inside traditional forms, Magdalena's laser-cut, horizontal openings allow for its light to expand its range to the entire room. Creating an alluring pattern of light and shadow, Magdalena highlights the shape of the room itself. This unique exchange creates a pendant that impacts every space, regardless of size. Design Bruno Rainaldi.