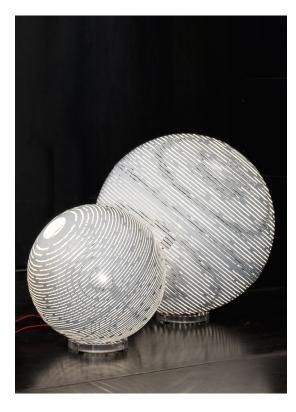

#### Light Source

Reaching inside traditional forms, Magdalena's laser-cut, horizontal openings allow for its light to expand its range to the entire room. Creating an alluring pattern of light and shadow, Magdalena highlights the shape of the room itself. This unique exchange creates a pendant that impacts every creates a pendant that impacts every space, regardless of size. Design Bruno Rainaldi.