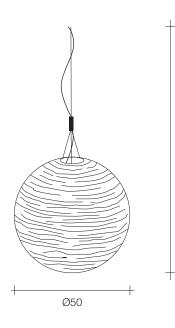

#### Light Source

Reaching inside traditional forms, Magdalena's laser-cut, horizontal openings allow for its light to expand its range to the entire room. Creating an alluring pattern of light and shadow, Magdalena highlights the shape of the room itself. This unique exchange creates a pendant that impacts every creates a pendant that impacts every space, regardless of size. Design Bruno Rainaldi.

#### Reaching inside traditional forms, Magdalena's laser-cut, horizontal openings allow for its light to expand its range to the entire room. Creating an alluring pattern of light and shadow, Magdalena highlights the shape of the room itself. This unique exchange creates a pendant that impacts every space, regardless of size. Design Bruno Rainaldi.