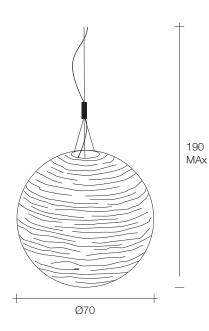

TERZANI La luce pensata

Body |

Canopy |

190 MAx

terzani.com

Reaching inside traditional forms, Magdalena's laser-cut, horizontal openings allow for its light to expand its range to the entire room. Creating an alluring pattern of light and shadow, Magdalena highlights the shape of the room itself. This unique exchange creates a pendant that impacts every creates a pendant that impacts every space, regardless of size. Design Bruno Rainaldi.

TERZANI LA LUCE PENSATA

Body |

Ø70

Kg 17