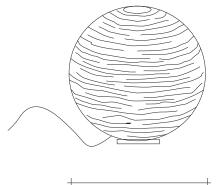

#### eaching inside traditional forms, lagdalena's laser-cut, horizontal penings allow for its light to expand

TERZANI La luce pensata

Reaching inside traditional forms, Magdalena's laser-cut, horizontal openings allow for its light to expand its range to the entire room. Creating an alluring pattern of light and shadow, Magdalena highlights the shape of the room itself. This unique exchange creates a pendant that impacts every space, regardless of size. Design Bruno Rainaldi.

Body |

190 MAx

Kg

15

terzani.com

Type|Floor lamp<br/>MetalMaterials|CodeFinishes|CodeWhiteImage: CodeOM63P E8 C8NickelImage: CodeOM63P G8 C8GoldImage: CodeOM63P H5 C8Light Source|

TERZANI LA LUCE PENSATA

Body |

Ø70

Kg 17