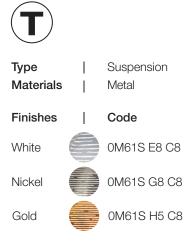

Body |

190 MAx

Kg

15

terzani.com

Type|Floor lamp<br/>MetalMaterials|CodeFinishes|CodeWhiteImage: CodeOM63P E8 C8NickelImage: CodeOM63P G8 C8GoldImage: CodeOM63P H5 C8Light Source|

#### HALOGEN ES 105W E27 (=150W)

Canopy |

TERZANI LA LUCE PENSATA

Body |

terzani.com

Туре Floor lamp Materials Metal Finishes Code White 0M64P E8 C8 0M64P G8 C8 Nickel 0M64P H5 C8 Gold Light Source

HALOGEN ES 140W E27 (=200W)