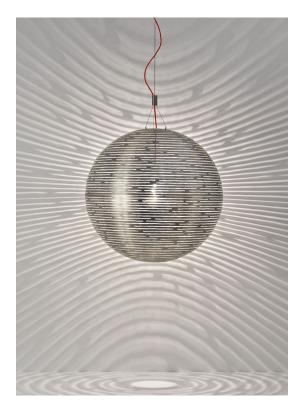

#### Light Source

Reaching inside traditional forms, Magdalena's laser-cut, horizontal openings allow for its light to expand its range to the entire room. Creating an alluring pattern of light and shadow, Magdalena highlights the shape of the room itself. This unique exchange creates a pendant that impacts every creates a pendant that impacts every space, regardless of size. Design Bruno Rainaldi.

#### Reaching inside traditional forms, Magdalena's laser-cut, horizontal openings allow for its light to expand its range to the entire room. Creating an alluring pattern of light and shadow, Magdalena highlights the shape of the room itself. This unique exchange creates a pendant that impacts every space, regardless of size. Design Bruno Rainaldi.