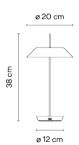

**Application** 

Table Lamps

Packaging

1 Box

0.26 m x 0.25 m x 0.5 m Gross weigth 1.62 Net weigth 0.73

Vol. 0.0325