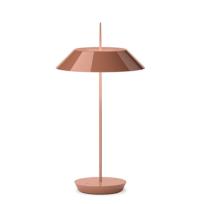

# Mayfair mini

# 5495

Design By Diego Fortunato

Portable version powered by a rechargeable battery. This can be moved exactly where needed, indoors or out. A push button in the base turns it on and off and controls dimmina.

# Model Sheet

25 Beige D1

37 Terra Red NCS S 4040-Y70R

23 Warm White NCS S 0502-Y50R

47 Green L1

LED temperature color

2700 K

Dimming

Touch sensor

Instalation type

Portable with battery

Materials

Shade: ABS

Diffuser: PC- Polycarbonate

Vertical tube: Steel Base: ABS

Light source 1 x undefined