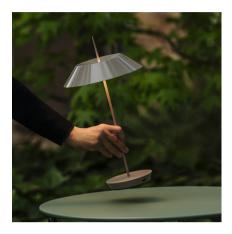

# 5495

Design By Diego Fortunato

Portable version powered by a rechargeable battery. This can be moved exactly where needed, indoors or out. A push button in the base turns it on and off and controls dimmina.