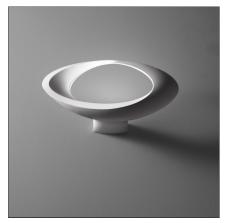

## **DESCRIPTION**

The indirect light shapes the body lamp, bringing out its winding form and giving it the astonishing appearance of a ring of light. Wall support and body lamp in painted die-cast aluminium.