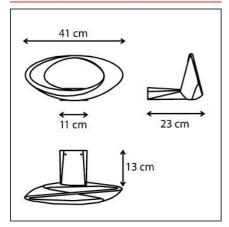

## **TECHNICAL DRAWINGS**

## **DIMENSIONS**

| Length: | cm 20 | Glow Wire Test: | 750 |
|---------|-------|-----------------|-----|
| Width:  | cm 41 |                 |     |
| Height: | cm 19 |                 |     |