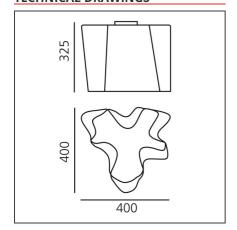

## **TECHNICAL DRAWINGS**

Dimmerable: + 10-

# **DIMENSIONS**

 Length:
 cm 40

 Width:
 cm 40

 Height:
 cm 32.5