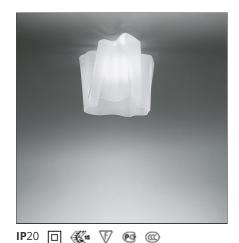

# **Logico Ceiling - Grey**

## **FEATURES**

**Article Code:** 0452010A Material: Blown glass, aluminium Colour: Grey Ceiling Installation: Series: Design **Environment:** Indoor Area contract: Hospitality, Office **Emission:** Diffused And Direct

#### Notes

Socket:

Its modular shape lends itself to the creation and realisation of customized compositions, supplied as special project.