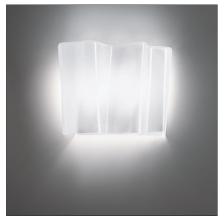

## **Logico Wall - Grey**

IP20 (▲) (※ ▼ @ (∞) Dimmerable: +①-

## **DESIGN BY**

Gerhard Reichert, Michele De Lucchi

## DESCRIPTION

| FEATURES             |                        |                                     |                     |
|----------------------|------------------------|-------------------------------------|---------------------|
| Article Code:        | 0391010A               | Material:                           | Blown glass, steel  |
| Colour:              | Grey                   | Series:                             | Design              |
| Installation:        | Wall                   | Area contract:                      | Hospitality, null,  |
| Environment:         | Indoor                 |                                     | Office, Residential |
|                      |                        | Emission:                           | Diffused And Direct |
| DIMENSIONS           |                        |                                     |                     |
| Length:              | cm 33                  |                                     |                     |
| Width:               | cm 18.5                |                                     |                     |
| Height:              | cm 32                  |                                     |                     |
| NOT INCLUDED SO      | OURCES                 |                                     |                     |
| Category:            | HALO                   | Color Rendering:                    | 2800K               |
| Number:              | 2                      |                                     |                     |
| Watt:                | 57W                    |                                     |                     |
| Socket:              | E27                    |                                     |                     |
| ALTERNATIVE SOL      | JRCES                  |                                     |                     |
| Category:            | LED                    |                                     |                     |
| Number:              | 2                      |                                     |                     |
| Watt:                | 8W                     |                                     |                     |
| Delivered lumens out | <b>put (lm):</b> 900lm |                                     |                     |
| Туре:                | 2                      |                                     |                     |
| Socket:              | E27                    |                                     |                     |
| Class:               | A                      |                                     |                     |
| LUMINAIRE            |                        |                                     |                     |
| Watt:                | 104W                   | Delivered lumens output (lm):1640lm |                     |
| Voltage:             | 220V-240V              | сст: 2800К                          |                     |
| 0                    |                        |                                     |                     |