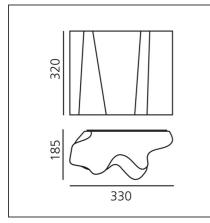

## TECHNICAL DRAWINGS

## DESCRIPTION

| FEATURES             |                        |                                     |                     |
|----------------------|------------------------|-------------------------------------|---------------------|
| Article Code:        | 0391010A               | Material:                           | Blown glass, steel  |
| Colour:              | Grey                   | Series:                             | Design              |
| Installation:        | Wall                   | Area contract:                      | Hospitality, null,  |
| Environment:         | Indoor                 |                                     | Office, Residential |
|                      |                        | Emission:                           | Diffused And Direct |
| DIMENSIONS           |                        |                                     |                     |
| Length:              | cm 33                  |                                     |                     |
| Width:               | cm 18.5                |                                     |                     |
| Height:              | cm 32                  |                                     |                     |
| NOT INCLUDED SO      | OURCES                 |                                     |                     |
| Category:            | HALO                   | Color Rendering:                    | 2800K               |
| Number:              | 2                      |                                     |                     |
| Watt:                | 57W                    |                                     |                     |
| Socket:              | E27                    |                                     |                     |
| ALTERNATIVE SOL      | JRCES                  |                                     |                     |
| Category:            | LED                    |                                     |                     |
| Number:              | 2                      |                                     |                     |
| Watt:                | 8W                     |                                     |                     |
| Delivered lumens out | <b>put (lm):</b> 900lm |                                     |                     |
| Туре:                | 2                      |                                     |                     |
| Socket:              | E27                    |                                     |                     |
| Class:               | A                      |                                     |                     |
| LUMINAIRE            |                        |                                     |                     |
| Watt:                | 104W                   | Delivered lumens output (lm):1640lm |                     |
| Voltage:             | 220V-240V              | сст: 2800К                          |                     |
| 0                    |                        |                                     |                     |