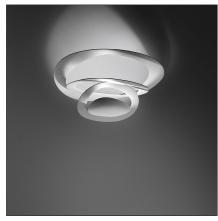

# **Pirce Mini Ceiling - White**

IP20 🖺 🐒 🔻 🚱 Dimmerable: + 🕦 –

## **DESCRIPTION**

Ceiling lamp in painted aluminium. Opening out of a slim disk are fluttering spirals, which fall gently downwards, creating magical effects of form and light.