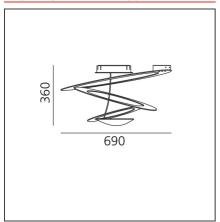

## **TECHNICAL DRAWINGS**

### **DIMENSIONS**

Lbs:

**Height:** cm 36 **Glow Wire Test:** 650