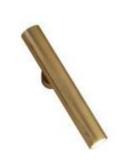

## FA EGO Axolight lab

Ceiling or wall lamp with metal and natural brass frame. The lighting source can be adjusted. Built-in dimmable LED light source.

Typology: spotlight

## Available colors

OT Natural brass Considering the craftsmanlike manufacturing of the product and the special finishing process, always by hand, you may find different appearances and shades between one product and another and they are to consider as absolute distinction of the item.