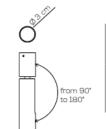

## FA EGO Axolight lab

Ceiling or wall lamp with metal and natural brass frame. The lighting source can be adjusted. Built-in dimmable LED light source.

Typology: spotlight

## Ratings

- •Built in ED module
- •CCT 3000 K
- diffused beam
- ·Surface installation over holes
- •Supply voltage 9Vdc
- •Switch mode: on-off
- •Brass body

kg 0.5 m³ 0,004 Product code composition

EGO / DRIVER NOT INCLUDED