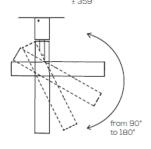

## FA EGO Axolight lab

Ceiling or wall lamp with metal and natural brass frame. The lighting source can be adjusted. Built-in dimmable LED light source.

Typology: spotlight

## Ratings

- •Built in ED module
- •CCT 3000 K
- diffused beam
- ·Surface installation over holes
- •Supply voltage 9Vdc
- •Switch mode: on-off
- •Brass body

kg 0.5 m³ 0,004 Product code composition

EGO / DRIVER NOT INCLUDED