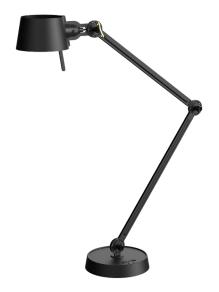

## BOLT desk 2 arm

Design by Anton de Groof, 2013

Starting point for the products of Tonone is the passion for traditional mechanics. The first product line that resulted from this fascination is the lamp series 'Bolt'. Key element in this industrial series is the joint construction that can be adjusted with a wingnut-shaped tool. Besides being a functional tool, this wingnut is integrated in the design of the lamp itself as a distinctive visual element. The Bolt collection is available in 29 different models and in 10 colors.