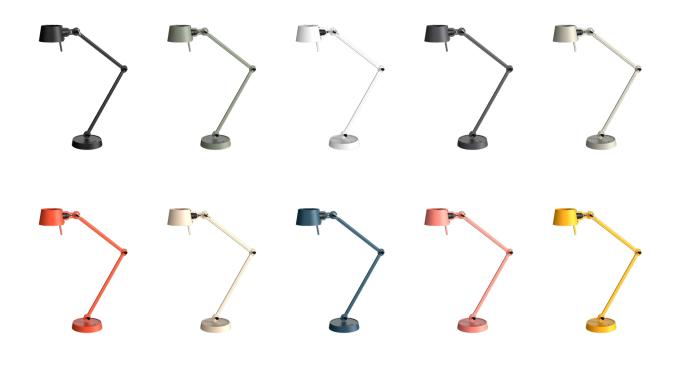

## TONONE

technical specifications

| smokey black    | 1001 |
|-----------------|------|
| flux green      | 1003 |
| pure white      | 1005 |
| midnight grey   | 1252 |
| ash grey        | 1008 |
| striking orange | 1006 |
| lightning white | 1004 |
| thunder blue    | 1007 |
| daybreak rose   | 1457 |
| sunny yellow    | 1415 |
|                 |      |