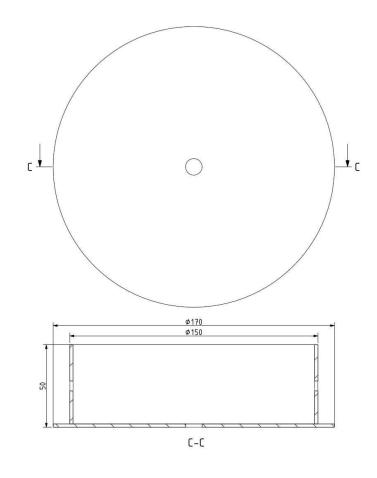

# DATASHEET FIXING

### **INNER FIXTURE**

Dimensions O x w [mm] Weight [kg] Material 170 x 50 mm 1.2 kg metal

## **Drawing**

## Hole placement