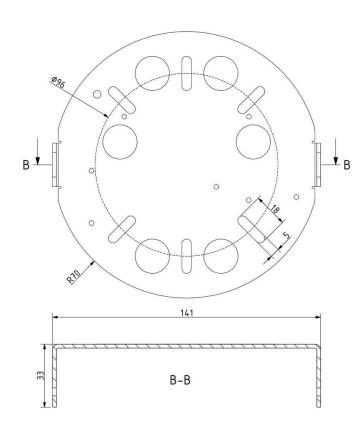

## DIMENSIONS [mm]

### **INNER FIXTURE**

Dimensions O x w [mm] Weight [kg] Material 170 x 50 mm 1.2 kg metal

## **Drawing**