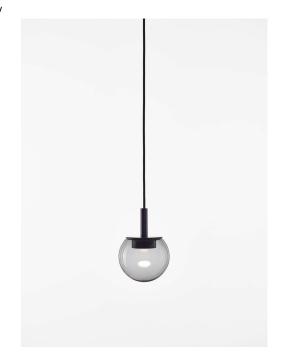

## **DATASHEET**

Type: ORBIS
Name: Pendent light
ID: PC1289

Designed by: Lucie Koldová

Download

#### **Description**

The Orbis collection is based on a universal shape rendered in handblown smoke glass that has been abruptly severed across the top to accommodate an elegant multiangular metal fixture. Rich in ambience yet starkly minimalist, these new atmospheric lights embody a sense of technicism. A diffusor conceals an LED panel within the fixture and softens the light as it radiates outwards from its source, while the multiangle serves to house a special BROKIS connector engineered for easy installation and arrangement of grand lighting compositions. Additional variability is provided by a choice of subtle grey or brown smoke glass, with the metal fixture finished in a black powder coating that underscores the gloss of the transparent glass. These refined components come together to create an unmistakable interior charm well suited to large restaurant and hotel spaces as well as intimate private interiors.