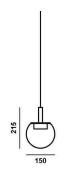

xture finished in a black powder coating that underscores the gloss of the transparent glass. These refined components come together to create an unmistakable interior charm well suited to large restaurant and hotel spaces as well as intimate private interiors.



#### Tech. description

The luminaire consists of a glass shade, metal frame with Brokis connector and LED module, metal caps and power cable with Brokis connector.

The luminaire is mounted on a ceiling canopy, in which the electronics are stored.

Colours options: https://brokis.sharepoint.com/:b:/s/brokis sp/ETGM7zk61ddChsRO7znl7bUBkCW2A9HBBvpIKQQYK4y4uw

#### **CONSTRUCTION SPECIFICATION**

Weight: 2.5 kg
Construction material: glass, metal
Cord length [mm]: 2,200 mm
Mounting: Ceiling
Environment: Indoor

## DIMENSIONS [mm]



#### **ELECTRICAL SPECIFICATION**

Input voltage [V]: 100 - 240 V
Freqvency [Hz]: 50-60 Hz
Max. power [W]: 3.4 W
Coverage IP: 20
Socket: LED module

Light source: -Energy class: E **CERTIFICATIONS** 





BROKIS S.R.O. ŠPANIELOVA 1315/25 163 00 PRAHA 6 - ŘEPY CZECH REPUBLIC ORG ID 64940799 VAT ID CZ64940799 C 42174 MĚSTSKÝ SOUD V PRAZE TEL +420 567 211 517
TECHNICAL@BROKIS.CZ
INFO@BROKIS.CZ
WWW.BROKIS.CZ

2022\_03 PAGE 1

# DATASHEET FIXING



### **INNER FIXTURE**

Dimensions O x w [mm] Weight [kg] Material 170 x 50 mm 1.2 kg metal



## **Drawing**

## Hole placement