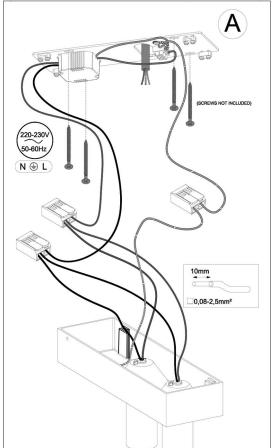

## **PREPARATIONS:**

Before assembling the luminaire, carefully read these instructions to make sure the luminaire functions correctly and safely • The mains isolator on the consumer unit/fuse board must be in "OFF" position before commencing any electrical work • The luminaires should be mounted on a flat, smooth surface • With all painted/plated products some shade and finishing variation may occur, please make sure the luminaires are checked before installation • The luminaire must not be modified. Modifying the luminaire in any way invalidates the guarantee of conformity with standards and directives in force and it could make the actual luminaire hazardous • Before connecting the luminaire, make sure the mains power supply corresponds to the power indicated on the luminaire label • Never cover the luminaire during use. Luminaires classified for indoor use must never be used outdoors even if they are protected from the elements • The manufacturer reserves the right to change the product specification without prior notice.

## ! PLEASE NOTE: Installation must be done by qualified and trained personnel!