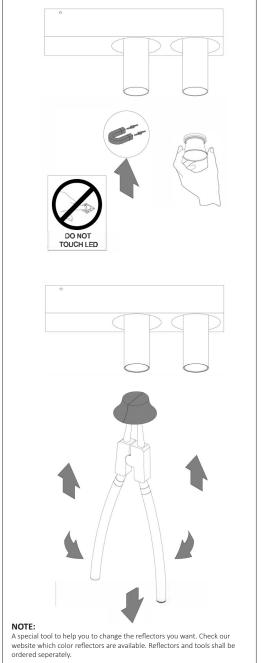

## **PREPARATIONS:**

Before assembling the luminaire, carefully read these instructions to make sure the luminaire functions correctly and safely • The mains isolator on the consumer unit/fuse board must be in "OFF" position before commencing any electrical work • The luminaires should be mounted on a flat, smooth surface • With all painted/plated products some shade and finishing variation may occur, please make sure the luminaires are checked before installation • The luminaire must not be modified. Modifying the luminaire in any way invalidates the guarantee of conformity with standards and directives in force and it could make the actual luminaire hazardous • Before connecting the luminaire, make sure the mains power supply corresponds to the power indicated on the luminaire label • Never cover the luminaire during use. Luminaires classified for indoor use must never be used outdoors even if they are protected from the elements • The manufacturer reserves the right to change the product specification without prior notice.