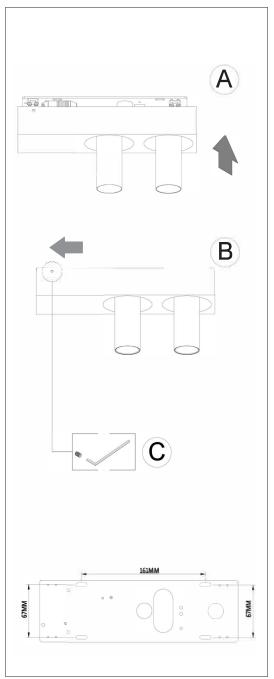

## **PREPARATIONS:**

Before assembling the luminaire, carefully read these instructions to make sure the luminaire functions correctly and safely • The mains isolator on the consumer unit/fuse board must be in "OFF" position before commencing any electrical work • The luminaires should be mounted on a flat, smooth surface • With all painted/plated products some shade and finishing variation may occur, please make sure the luminaires are checked before installation • The luminaire must not be modified. Modifying the luminaire in any way invalidates the guarantee of conformity with standards and directives in force and it could make the actual luminaire hazardous • Before connecting the luminaire, make sure the mains power supply corresponds to the power indicated on the luminaire label • Never cover the luminaire during use. Luminaires classified for indoor use must never be used outdoors even if they are protected from the elements • The manufacturer reserves the right to change the product specification without prior notice.

## ! PLEASE NOTE: Installation must be done by qualified and trained personnel!