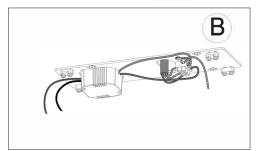

## **PREPARATIONS:**

Before assembling the luminaire, carefully read these instructions to make sure the luminaire functions correctly and safely • The mains isolator on the consumer unit/fuse board must be in "OFF" position before commencing any electrical work • The luminaires should be mounted on a flat, smooth surface • With all painted/plated products some shade and finishing variation may occur, please make sure the luminaires are checked before installation • The luminaire must not be modified. Modifying the luminaire in any way invalidates the guarantee of conformity with standards and directives in force and it could make the actual luminaire hazardous • Before connecting the luminaire, make sure the mains power supply corresponds to the power indicated on the luminaire label • Never cover the luminaire during use. Luminaires classified for indoor use must never be used outdoors even if they are protected from the elements • The manufacturer reserves the right to change the product specification without prior notice.

## ! PLEASE NOTE: Installation must be done by qualified and trained personnel!