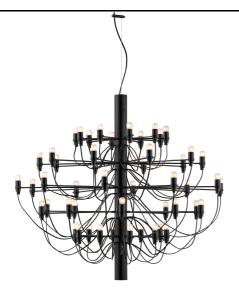

## 2097/50 (frosted bulbs)

by Gino Sarfatti , 1958

Suspension lamp providing diffused light. Steel central structure with brass arms, both available either chromiumplated, black or golded. Steel ceiling fitting and rose.

Mounting Pendant **Environment** Indoor Weight 9.2 Kg

Light sources available

1 x RF28889 LED 2,7W E14 150lm 2700K [i] frosted kit 20 pz 1 x RF28987 LED 2,7W E14 150lm 2700K [i]

frosted kit 32 pz

**Emergency** Without 220-250V Voltage Power 50x MAX15

**Battery** No Supply included Yes

Cord Length 2800 mm Materials Steel

Colors A1501031 - Matt Black

> **A**1501057 - Chrome A1501059 - Brass

Certificate CE 3 F | P |