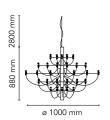

**Battery** No Supply included Yes

Cord Length 2800 mm Materials Steel

Colors A1501031 - Matt Black

> **A**1501057 - Chrome A1501059 - Brass

Certificate CE 3 F | P |