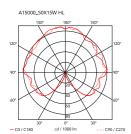

Mounting Pendant **Environment** Indoor Weight 9.2 Kg

Light sources available

1 x RF28889 LED 2,7W E14 150lm 2700K [i] frosted kit 20 pz 1 x RF28987 LED 2,7W E14 150lm 2700K [i]

frosted kit 32 pz

**Emergency** Without 220-250V Voltage Power 50x MAX15