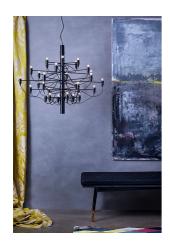

## 2097/50 (frosted bulbs)

by Gino Sarfatti , 1958

Suspension lamp providing diffused light. Steel central structure with brass arms, both available either chromiumplated, black or golded. Steel ceiling fitting and rose.