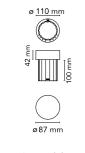

| Mounting                   | Table                                                                                                                                                                             |
|----------------------------|-----------------------------------------------------------------------------------------------------------------------------------------------------------------------------------|
| Environment                | Indoor, Outdoor                                                                                                                                                                   |
| Weight                     | 1,7 Kg                                                                                                                                                                            |
| Light sources<br>available | 1 x LED 2,5W 109lm 2700K CRI90 [i]                                                                                                                                                |
| Emergency                  | Without                                                                                                                                                                           |
| Voltage                    | IN 5V                                                                                                                                                                             |
| Power                      | 2,5W                                                                                                                                                                              |
| Battery                    | No                                                                                                                                                                                |
| Supply included            | No                                                                                                                                                                                |
| Materials                  | Crystal, Brass, Polycarbonate                                                                                                                                                     |
| Colors                     | <ul> <li>F3694039(outdoor) - Matt Green</li> <li>F3694059(indoor) - Polished brass</li> <li>F3694056(outdoor) - Polished Inox</li> <li>F3694015(indoor) - Satin copper</li> </ul> |