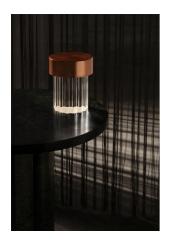

## Last Order Fluted

by Michael Anastassiades , 2020

Flos Last Order table lamp was designed by M. Anastassiades. It is a rechargeable table lamp that diffuses light through a transparent solid crystal base whose shape makes reference to architectural typology of the ancient column. The top cover comes in a combination of different metal and colour finishes: stainless steel, brass, satin copper or green opal coating.