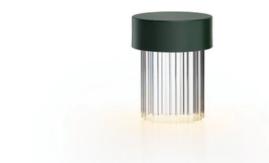

## Last Order Fluted

by Michael Anastassiades , 2020

Flos Last Order table lamp was designed by M. Anastassiades. It is a rechargeable table lamp that diffuses light through a transparent solid crystal base whose shape makes reference to architectural typology of the ancient column. The top cover comes in a combination of different metal and colour finishes: stainless steel, brass, satin copper or green opal coating.

| Mounting                   | Table                                                                                                                                                                             |
|----------------------------|-----------------------------------------------------------------------------------------------------------------------------------------------------------------------------------|
| Environment                | Indoor, Outdoor                                                                                                                                                                   |
| Weight                     | 1,7 Kg                                                                                                                                                                            |
| Light sources<br>available | 1 x LED 2,5W 109lm 2700K CRI90 [i]                                                                                                                                                |
| Emergency                  | Without                                                                                                                                                                           |
| Voltage                    | IN 5V                                                                                                                                                                             |
| Power                      | 2,5W                                                                                                                                                                              |
| Battery                    | No                                                                                                                                                                                |
| Supply included            | No                                                                                                                                                                                |
| Materials                  | Crystal, Brass, Polycarbonate                                                                                                                                                     |
| Colors                     | <ul> <li>F3694039(outdoor) - Matt Green</li> <li>F3694059(indoor) - Polished brass</li> <li>F3694056(outdoor) - Polished Inox</li> <li>F3694015(indoor) - Satin copper</li> </ul> |