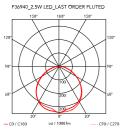

| Mounting                   | Table                                                                                                                                                                             |
|----------------------------|-----------------------------------------------------------------------------------------------------------------------------------------------------------------------------------|
| Environment                | Indoor, Outdoor                                                                                                                                                                   |
| Weight                     | 1,7 Kg                                                                                                                                                                            |
| Light sources<br>available | 1 x LED 2,5W 109lm 2700K CRI90 [i]                                                                                                                                                |
| Emergency                  | Without                                                                                                                                                                           |
| Voltage                    | IN 5V                                                                                                                                                                             |
| Power                      | 2,5W                                                                                                                                                                              |
| Battery                    | No                                                                                                                                                                                |
| Supply included            | No                                                                                                                                                                                |
| Materials                  | Crystal, Brass, Polycarbonate                                                                                                                                                     |
| Colors                     | <ul> <li>F3694039(outdoor) - Matt Green</li> <li>F3694059(indoor) - Polished brass</li> <li>F3694056(outdoor) - Polished Inox</li> <li>F3694015(indoor) - Satin copper</li> </ul> |