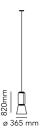

Cord Length 4000 mm

Materials Blown crystal, Die-cast aluminum

**Colors** F0268000 - Black