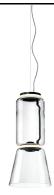

## Noctambule Suspension 1 Low Cylinder and Cone

by Konstantin Grcic , 2019

Hanging lamps consisting of interconnecting glass modules reaching a length of 3,2 mt.

(126.77") with 4 mt. (157.48") suspended power cable. Cylindrical and semi-spherical transparent blown glass structure, suspended die cast aluminium ring connector, hydroformed steel internal lateral arm and injection moulded optical opal silicone outer ring diffusers. The power supply unit within the ceiling rose can be used as a dimmer to adjust the light intensity by 10% to 100% in either direction by means of the 0-10/1-10V, PUSH, DALI control.