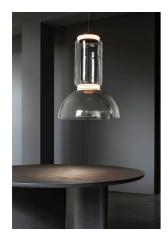

## Noctambule Suspension 2 Low Cylinder and Bowl

by Konstantin Grcic , 2019

Hanging lamps consisting of interconnecting glass modules reaching a length of 3,2 mt.

(126.77") with 4 mt. (157.48") suspended power cable. Cylindrical and semi-spherical transparent blown glass structure, suspended die cast aluminium ring connector, hydroformed steel internal lateral arm and injection moulded optical opal silicone outer ring diffusers. The power supply unit within the ceiling rose can be used as a dimmer to adjust the light intensity by 10% to 100% in either direction by means of the 0-10/1-10V, PUSH, DALI control.