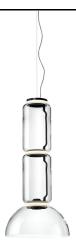

## Noctambule Suspension 2 Low Cylinder and Bowl

by Konstantin Grcic , 2019

Hanging lamps consisting of interconnecting glass modules reaching a length of 3,2 mt.

(126.77") with 4 mt. (157.48") suspended power cable. Cylindrical and semi-spherical transparent blown glass structure, suspended die cast aluminium ring connector, hydroformed steel internal lateral arm and injection moulded optical opal silicone outer ring diffusers. The power supply unit within the ceiling rose can be used as a dimmer to adjust the light intensity by 10% to 100% in either direction by means of the 0-10/1-10V, PUSH, DALI control.

Cord Length 4000 mm

Materials Blown crystal, Die-cast aluminum

**Colors** F0273000 - Black