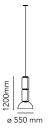

## Noctambule Suspension 2 Low Cylinder and Bowl

by Konstantin Grcic , 2019

Hanging lamps consisting of interconnecting glass modules reaching a length of 3,2 mt.

(126.77") with 4 mt. (157.48") suspended power cable. Cylindrical and semi-spherical transparent blown glass structure, suspended die cast aluminium ring connector, hydroformed steel internal lateral arm and injection moulded optical opal silicone outer ring diffusers. The power supply unit within the ceiling rose can be used as a dimmer to adjust the light intensity by 10% to 100% in either direction by means of the 0-10/1-10V, PUSH, DALI control.

Cord Length 4000 mm

Materials Blown crystal, Die-cast aluminum

**Colors** F0273000 - Black