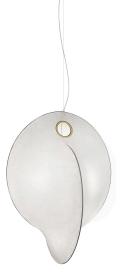

## **Overlap Suspension 2**

by Michael Anastassiades , 2018

Suspended lamp with diffused light. Internal structure in white powder painted steel. Resin diffuser Cocoon sprayed on the structure, with a transparent protection created by spraying at the end of the machining, ring for substitution of printed steel diffuser in polished, Gold-plated "Galvanic" finish. Die-cast rose in Zama polished and Gold-plated "Galvanic" finish.

Pendant Mounting Indoor Environment 8.8 Kg Weight

2 x LED 13W E27 1400lm 2700K [e] cod. RF26065 Dimmable 2 x LED 13W E27 1400lm 3000K [e] cod. Light sources available

RF25535 Dimmable

**Emergency** Without Voltage 220-250V **MAX 105W** Power

**Battery** No Supply included Νo

Cord Length 4000 mm Materials Cocoon

Colors F4634009 - Cocoon

Certificate C ( |P |