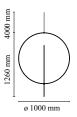

**Battery** No Supply included Νo

Cord Length 4000 mm Materials Cocoon

Colors F4634009 - Cocoon

Certificate C ( |P |