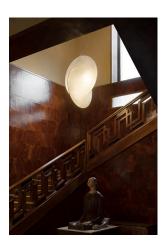

## **Overlap Suspension 2**

by Michael Anastassiades , 2018

Suspended lamp with diffused light. Internal structure in white powder painted steel. Resin diffuser Cocoon sprayed on the structure, with a transparent protection created by spraying at the end of the machining, ring for substitution of printed steel diffuser in polished, Gold-plated "Galvanic" finish. Die-cast rose in Zama polished and Gold-plated "Galvanic" finish.