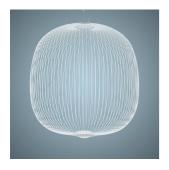

## DESCRIPTION

The hanging lamp Spokes was inspired by images of antique oriental lanterns and less exotic aviaries. The designers observed the spokes of a bicycle wheel and this is what gave the lamp its name. The result is soft shapes and a lightweight lamp which holds the light allowing it to filter out into the room. The lightweight quality of the project combines with the solidity of its forms in metal rod and the practicality of its LED light source allowing it both to light up surfaces perfectly and project an interplay of light and shade onto the walls with a magical multiplication effect. The development of the project into two forms, two sizes and two colour variants highlights its versatility making Spokes particularly suitable for both living spaces and public venues and ideal in large architectural contexts as well in its multiple compositions.

#### COLORS

White, Yellow, Graphite, Copper

A collection of suspension lamps with two different shapes. The opaque epoxy powder varnished steel spokes are attached to the upper part by two ABS/polycarbonate discs and to the lower part of the aluminium module that acts as the housing and heat sink for the two LED boards. The electric cable that powers the boards is invisible, because it is housed in one of the spokes. The suspension cable is in stainless steel and the electric cable is transparent. The ceiling rose and zinc-coated metal bracket has a shiny white batch dyed ABS covering.