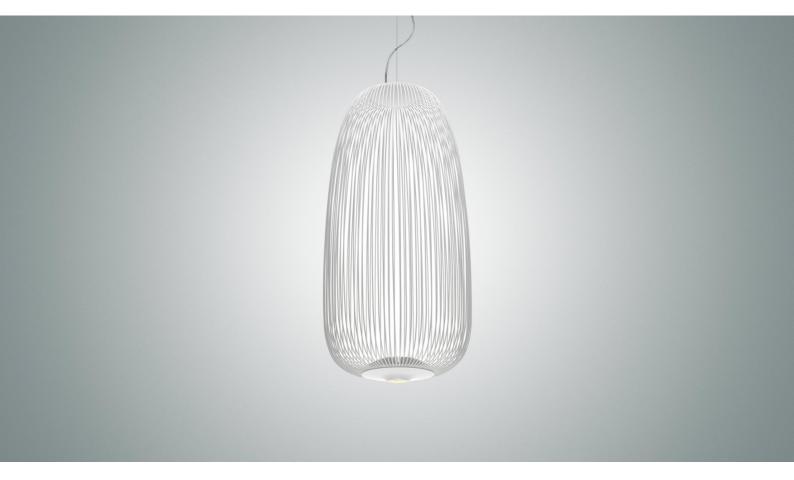

## DESCRIPTION

The hanging lamp Spokes was inspired by images of antique oriental lanterns and less exotic aviaries. The designers observed the spokes of a bicycle wheel and this is what gave the lamp its name. The result is soft shapes and a lightweight lamp which holds the light allowing it to filter out into the room. The lightweight quality of the project combines with the solidity of its forms in metal rod and the practicality of its LED light source allowing it both to light up surfaces perfectly and project an interplay of light and shade onto the walls with a magical multiplication effect. The development of the project into two forms, two sizes and two colour variants highlights its versatility making Spokes particularly suitable for both living spaces and public venues and ideal in large architectural contexts as well in its multiple compositions.

#### COLORS

White, Yellow, Graphite, Copper

A collection of suspension lamps with two different shapes. The opaque epoxy powder varnished steel spokes are attached to the upper part by two ABS/polycarbonate discs and to the lower part of the aluminium module that acts as the housing and heat sink for the two LED boards. The electric cable that powers the boards is invisible, because it is housed in one of the spokes. The suspension cable is in stainless steel and the electric cable is transparent. The ceiling rose and zinc-coated metal bracket has a shiny white batch dyed ABS covering.