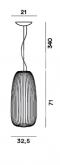

# Spokes 1, sospensione

by Garcia, Cumini

## DESCRIPTION

The hanging lamp Spokes was inspired by images of antique oriental lanterns and less exotic aviaries. The designers observed the spokes of a bicycle wheel and this is what gave the lamp its name. The result is soft shapes and a lightweight lamp which holds the light allowing it to filter out into the room. The lightweight quality of the project combines with the solidity of its forms in metal rod and the practicality of its LED light source allowing it both to light up surfaces perfectly and project an interplay of light and shade onto the walls with a magical multiplication effect. The development of the project into two forms, two sizes and two colour variants highlights its versatility making Spokes particularly suitable for both living spaces and public venues and ideal in large architectural contexts as well in its multiple compositions.

#### COLORS

White, Yellow, Graphite, Copper

A collection of suspension lamps with two different shapes. The opaque epoxy powder varnished steel spokes are attached to the upper part by two ABS/polycarbonate discs and to the lower part of the aluminium module that acts as the housing and heat sink for the two LED boards. The electric cable that powers the boards is invisible, because it is housed in one of the spokes. The suspension cable is in stainless steel and the electric cable is transparent. The ceiling rose and zinc-coated metal bracket has a shiny white batch dyed ABS covering.