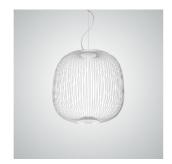

## DESCRIPTION

The hanging lamp Spokes was inspired by images of antique oriental lanterns and less exotic aviaries. The designers observed the spokes of a bicycle wheel and this is what gave the lamp its name. The result is soft shapes and a lightweight lamp which holds the light allowing it to filter out into the room. The lightweight quality of the project combines with the solidity of its forms in metal rod and the practicality of its LED light source allowing it both to light up surfaces perfectly and project an interplay of light and shade onto the walls with a magical multiplication effect. The development of the project into two forms, two sizes and two colour variants highlights its versatility making Spokes particularly suitable for both living spaces and public venues and ideal in large architectural contexts as well in its multiple compositions.

#### COLORS

White, Yellow, Graphite, Copper

A collection of suspension lamps with two different shapes. The opaque epoxy powder varnished steel spokes are attached to the upper part by two ABS/polycarbonate discs and to the lower part of the aluminium module that acts as the housing and heat sink for the two LED boards. The electric cable that powers the boards is invisible, because it is housed in one of the spokes. The suspension cable is in stainless steel and the electric cable is transparent. The ceiling rose and zinc-coated metal bracket has a shiny white batch dyed ABS covering.