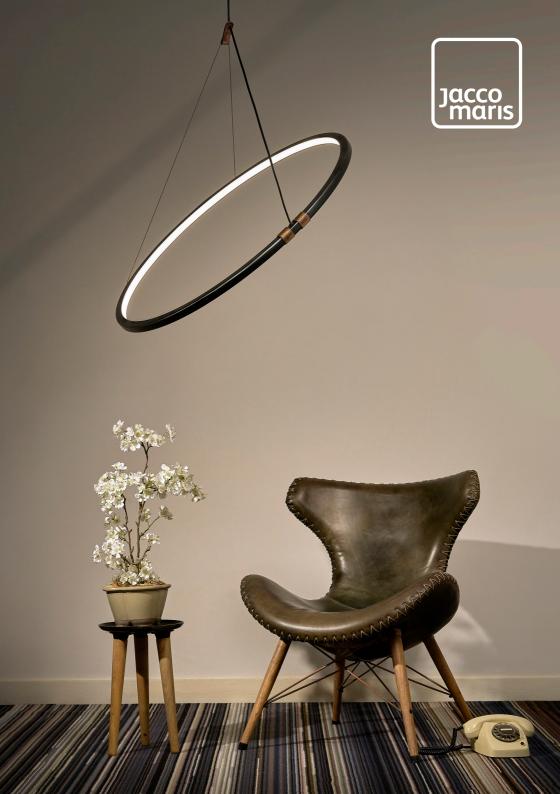

The Ace is a special LED circle fixture with rough leather details and a unique suspension. With his suspension on only one cable this circle is super adjustable by moving its smart leather tab. The Ace has a warm light, which creates a very soft atmosphere. The u-shaped steel profile is powder coated and available in several colors. Because of the different driver box types the Ace is multiple applicable. The Ace is designed by Jacco Maris in cooperation with Meneer Voss.