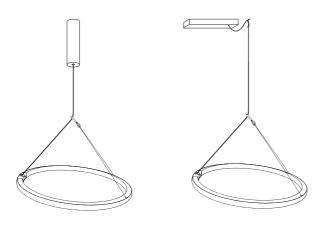

The Ace is a special LED circle fixture with rough leather details and a unique suspension. With his suspension on only one cable this circle is super adjustable by moving its smart leather tab. The Ace has a warm light, which creates a very soft atmosphere. The u-shaped steel profile is powder coated and available in several colors. Because of the different driver box types the Ace is multiple applicable. The Ace is designed by Jacco Maris in cooperation with Meneer Voss.