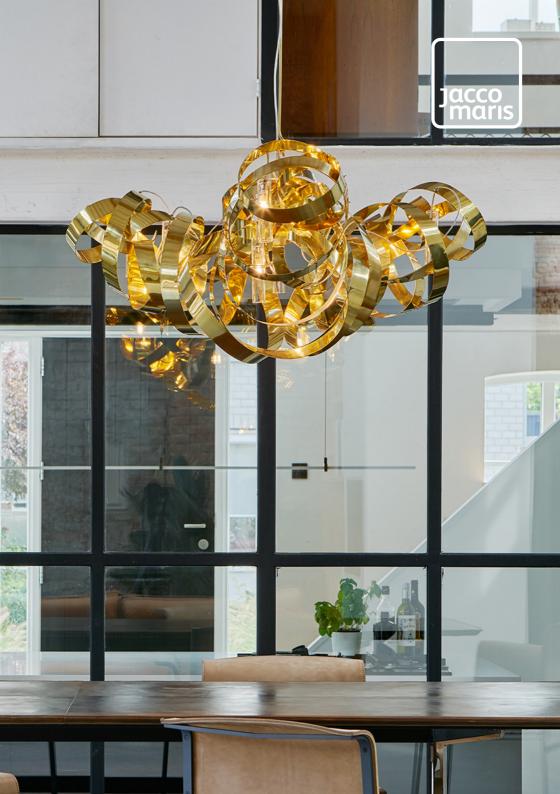

## montone chandelier oval, triangle and ceiling

The Montone collection consists of light features that are as striking as they are graceful, with continuous, twisting shapes. The various models are made of brushed or highly polished stainless steel (in various colours) and opaline glass. The continuous twists of the Montone collection are shaped by hand from strip steel. The light is emitted from the core of the lamp and is reflected by the fitting to produce an enchanting effect. The montone collection by Jacco Maris Design is available as a hanging lamp, ceiling lamp, wall lamp, standing lamp or table lamp.

Oval, 6, 8, 10 lights 6 lights wxdxh **110x45x45cm** 8 lights wxdxh **145x45x55cm** 10 lights wxdxh **180x60x70cm** 

Triangle, 5, 7, 9 lights 05 lights Øxh **75x35cm** 07 lights Øxh **100x45cm** 09 light Øxh **130x75cm** 