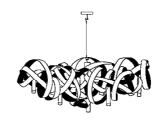

Oval, 6, 8, 10 lights 6 lights wxdxh **110x45x45cm** 8 lights wxdxh **145x45x55cm** 10 lights wxdxh **180x60x70cm** 

Triangle, 5, 7, 9 lights 05 lights Øxh **75x35cm** 07 lights Øxh **100x45cm** 09 light Øxh **130x75cm** 