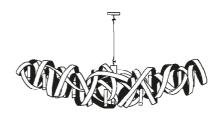

Oval, 6, 8, 10 lights 6 lights wxdxh **110x45x45cm** 8 lights wxdxh **145x45x55cm** 10 lights wxdxh **180x60x70cm** 

Triangle, 5, 7, 9 lights 05 lights Øxh **75x35cm** 07 lights Øxh **100x45cm** 09 light Øxh **130x75cm** 