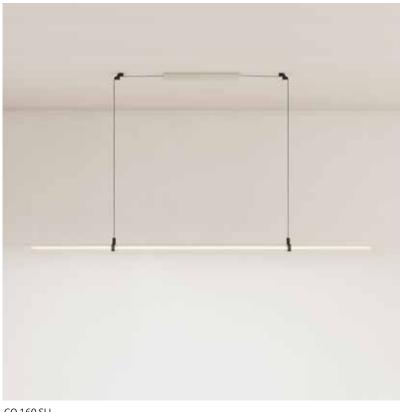

## COCO

The smooth Coco, designed by Jacco Maris and Wesly Boom, is shaped with the least amount of fuss. It has the look of a floating line of light. Beautiful diffuse light is spread through the translucent natural acrylic stone which is completely illuminated by the built-in LED element. The Coco collection is presented in 120, 160 and 200 cm. It is available as a special in larger sizes.

## suspension lamp

CO.160.SU

Order code CO.120.SU

Dimensions

Wxdxh 120x6x1,2cm

Standard cable length 200cm

Material

translucent natural acrylic stone