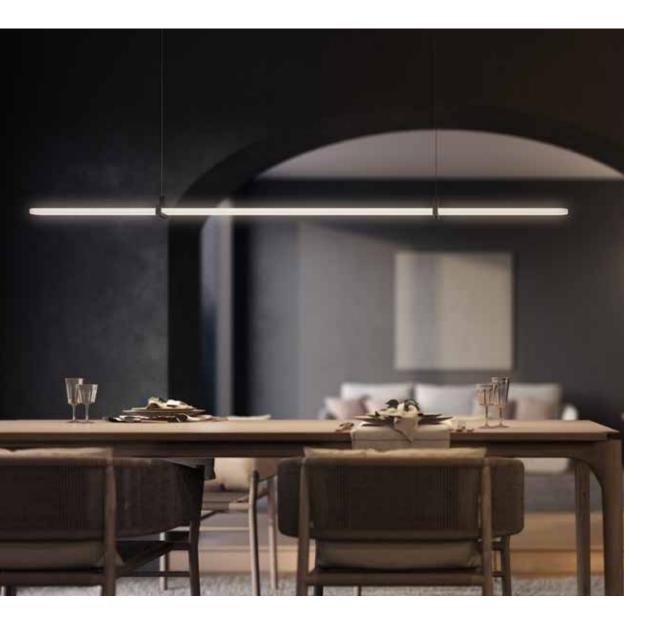

## COCO

The smooth Coco, designed by Jacco Maris and Wesly Boom, is shaped with the least amount of fuss. It has the look of a floating line of light. Beautiful diffuse light is spread through the translucent natural acrylic stone which is completely illuminated by the built-in LED element. The Coco collection is presented in 120, 160 and 200 cm. It is available as a special in larger sizes.

## COCO