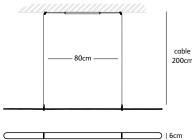

Order code CO.160.SU

Dimensions

Wxdxh 160x6x1,2cm

Standard cable length 200cm

translucent natural acrylic stone

Light source

LED 30W / 2600K / 1420 lm

Weight/Packaging

Net. weight 1,3kg

Driver

Dimmable driver

Dimmer not included

Wireless lighting control on request

200cm

Order code

CO.200.SU Dimensions