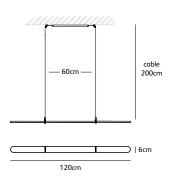

## suspension lamp

CO.160.SU

Order code CO.120.SU

Dimensions

Wxdxh 120x6x1,2cm

Standard cable length 200cm

Material

translucent natural acrylic stone

Light source

LED 23W / 2600K / 1090 lm

Weight/Packaging

Net. weight 1kg

Driver

Dimmable driver

Dimmer not included

Wireless lighting control on request