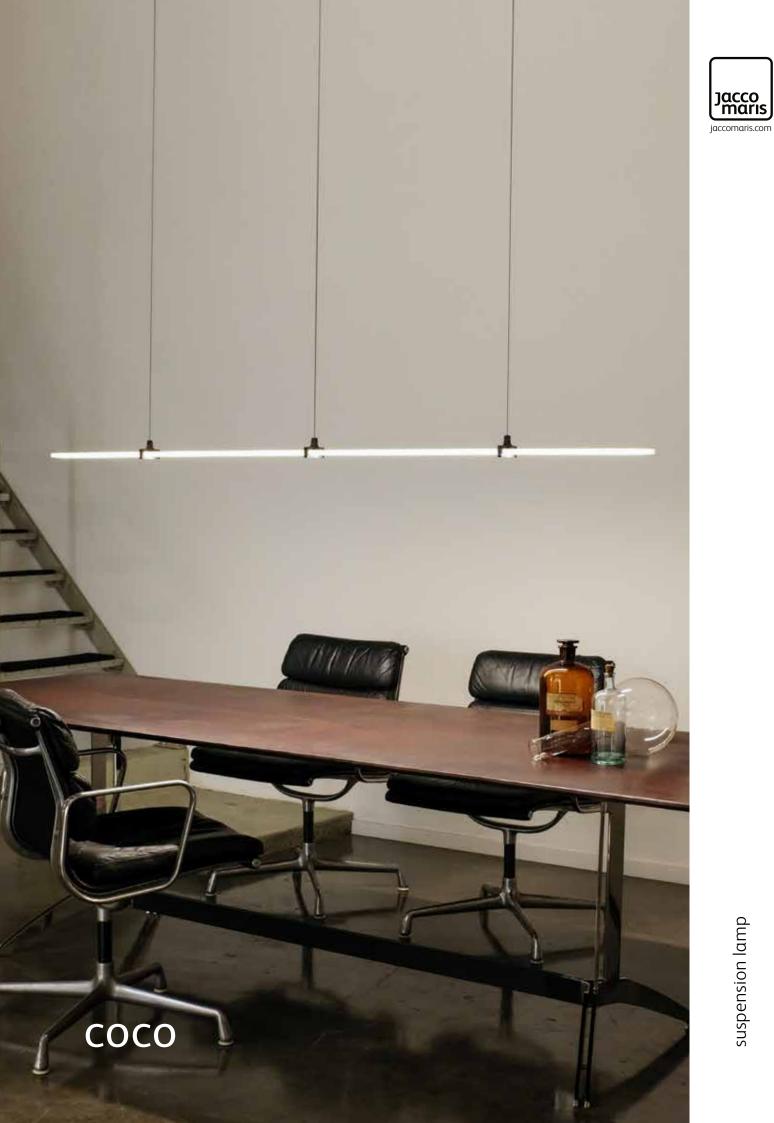

## COCO

The smooth Coco, designed by Jacco Maris and Wesly Boom, is shaped with the least amount of fuss. It has the look of a floating line of light. Beautiful diffuse light is spread through the translucent natural acrylic stone which is completely illuminated by the built-in LED element. The Coco collection is presented in 120, 160 and 200 cm. It is available as a special in larger sizes.

## COCO

## suspension lamp

CO.160.SU

Order code CO.120.SU

Dimensions

Wxdxh 120x6x1,2cm

Standard cable length 200cm

Material

translucent natural acrylic stone