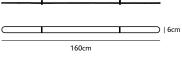

Order code CO.160.SU

Dimensions

Wxdxh 160x6x1,2cm

Standard cable length 200cm

translucent natural acrylic stone

Light source

LED 30W / 2600K / 1420 lm

Weight/Packaging