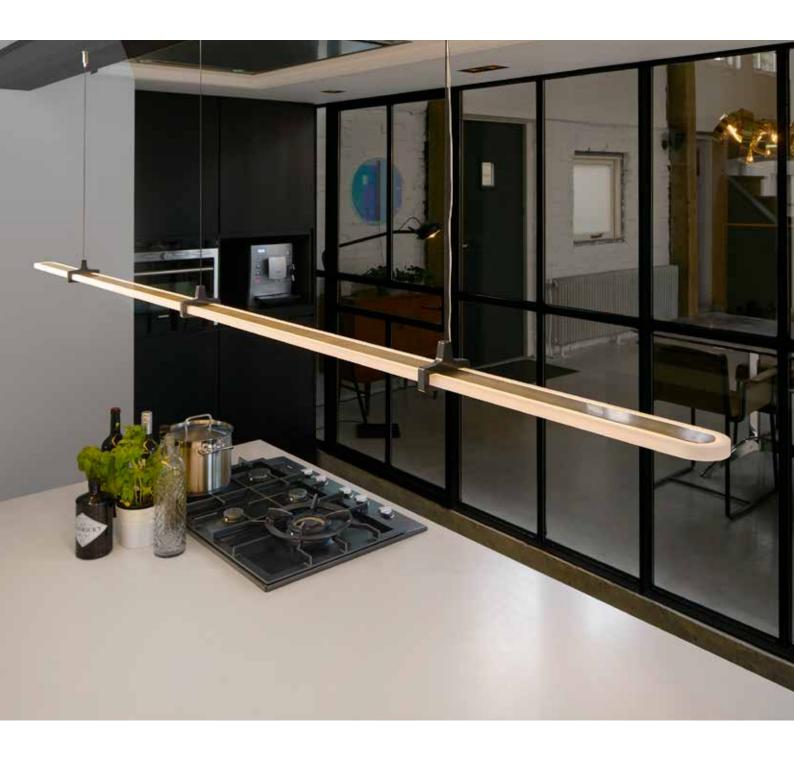

## COCO

The smooth Coco, designed by Jacco Maris and Wesly Boom, is shaped with the least amount of fuss. It has the look of a floating line of light. Beautiful diffuse light is spread through the translucent natural acrylic stone which is completely illuminated by the built-in LED element. The Coco collection is presented in 120, 160 and 200 cm. It is available as a special in larger sizes.

## COCO