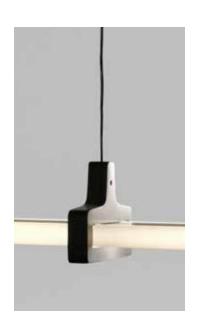

## suspension lamp

CO.160.SU

Order code CO.120.SU

Dimensions

Wxdxh 120x6x1,2cm

Standard cable length 200cm

Material

translucent natural acrylic stone

Light source

LED 23W / 2600K / 1090 lm

Weight/Packaging

Net. weight 1kg

Driver

Dimmable driver

Dimmer not included

Wireless lighting control on request