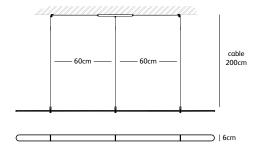

## suspension lamp

CO.160.SU

Order code CO.120.SU

Dimensions

Wxdxh 120x6x1,2cm

Standard cable length 200cm

Material

translucent natural acrylic stone

Order code CO.160.SU

Dimensions

Wxdxh 160x6x1,2cm

Standard cable length 200cm

translucent natural acrylic stone

Light source

LED 30W / 2600K / 1420 lm

Weight/Packaging

Net. weight 1,3kg

Driver

Dimmable driver

Dimmer not included

Wireless lighting control on request

200cm

Order code

CO.200.SU Dimensions

Wxdxh

200x6x1,2cm Standard cable length 200cm

translucent natural acrylic stone Light source

LED 38W / 2600K / 1800 lm

Weight/Packaging

Net. weight 1,6kg

Driver

Dimmable driver