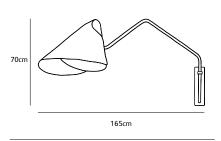

#### MQ.WA.CS/DARKBROWN

| Order code                            |             |  |  |
|---------------------------------------|-------------|--|--|
| MQ.WA.*/*                             |             |  |  |
| Dimensions                            |             |  |  |
| Wxdxh                                 | 45x165x70cm |  |  |
| Light source <b>included</b>          |             |  |  |
| Globe 6W filament LED, 2200K / 480 Im |             |  |  |
| Lampholder                            |             |  |  |
| E27                                   |             |  |  |
| Only suitable for low heat output     |             |  |  |
| light source (LED)                    |             |  |  |
| Weight                                |             |  |  |
| Net. weight                           | 4kg         |  |  |
| Dimmer                                |             |  |  |
| Optional with cable dimmer            |             |  |  |