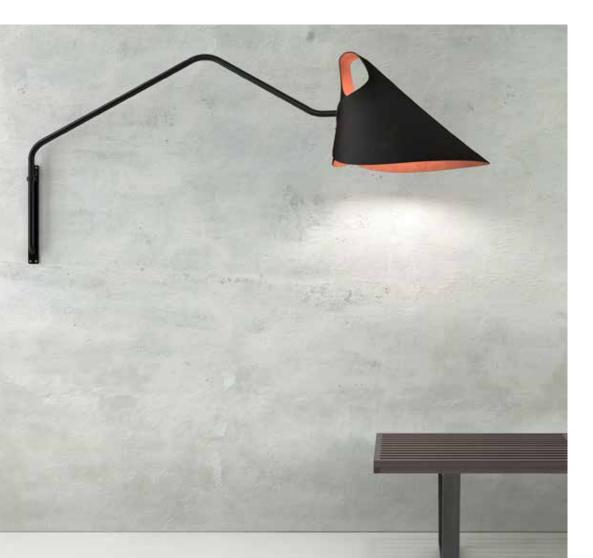

# mrs.Q

#### MQ.WA.CS/DARKBROWN

| Order code                            |             |  |  |
|---------------------------------------|-------------|--|--|
| MQ.WA.*/*                             |             |  |  |
| Dimensions                            |             |  |  |
| Wxdxh                                 | 45x165x70cm |  |  |
| Light source <b>included</b>          |             |  |  |
| Globe 6W filament LED, 2200K / 480 Im |             |  |  |
| Lampholder                            |             |  |  |
| E27                                   |             |  |  |
| Only suitable for low heat output     |             |  |  |
| light source (LED)                    |             |  |  |
| Weight                                |             |  |  |
| Net. weight                           | 4kg         |  |  |
| Dimmer                                |             |  |  |
| Optional with cable dimmer            |             |  |  |