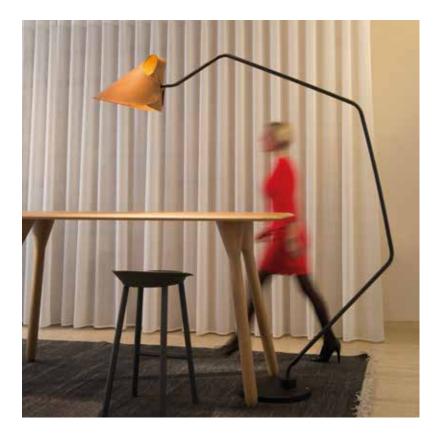

## mrs.Q

The robust leather shade combined with the carefully designed metal base characterise this new lady in the Jacco Maris collection. Mrs.Q's appearance will keep you indoctrinated and would not be out of place in a 007 movie. It has a timeless strong look and feel, due to the natural color combination and its leather finish. Mrs. Q is available in brass, stainless steel and totally leather. The leather is available in several colors.

### mrs.Q floor lamp