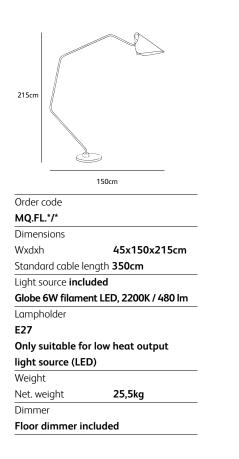

#### MQ.WA.CS/DARKBROWN

| Order code                            |             |  |  |
|---------------------------------------|-------------|--|--|
| MQ.WA.*/*                             |             |  |  |
| Dimensions                            |             |  |  |
| Wxdxh                                 | 45x165x70cm |  |  |
| Light source <b>included</b>          |             |  |  |
| Globe 6W filament LED, 2200K / 480 Im |             |  |  |
| Lampholder                            |             |  |  |
| E27                                   |             |  |  |
| Only suitable for low heat output     |             |  |  |
| light source (LED)                    |             |  |  |
| Weight                                |             |  |  |
| Net. weight                           | 4kg         |  |  |
| Dimmer                                |             |  |  |
| Optional with cable dimmer            |             |  |  |