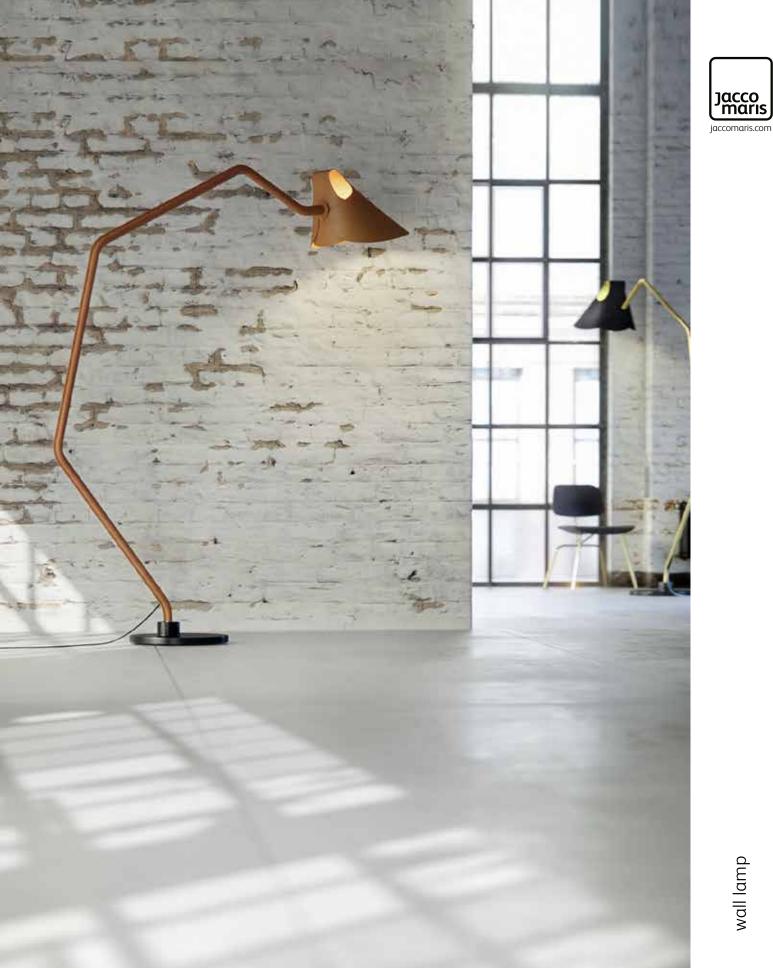

## mrs.Q

floor lamp wall lamp

## mrs.Q

The robust leather shade combined with the carefully designed metal base characterise this new lady in the Jacco Maris collection. Mrs.Q's appearance will keep you indoctrinated and would not be out of place in a 007 movie. It has a timeless strong look and feel, due to the natural color combination and its leather finish. Mrs. Q is available in brass, stainless steel and totally leather. The leather is available in several colors.

# mrs.Q