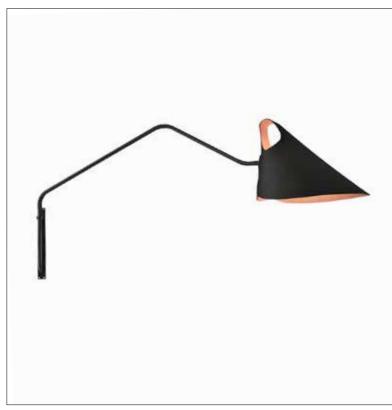

# mrs.Q

#### MQ.WA.CS/DARKBROWN

| Order code                            |             |  |  |
|---------------------------------------|-------------|--|--|
| MQ.WA.*/*                             |             |  |  |
| Dimensions                            |             |  |  |
| Wxdxh                                 | 45x165x70cm |  |  |
| Light source <b>included</b>          |             |  |  |
| Globe 6W filament LED, 2200K / 480 Im |             |  |  |
| Lampholder                            |             |  |  |
| E27                                   |             |  |  |
| Only suitable for low heat output     |             |  |  |
| light source (LED)                    |             |  |  |
| Weight                                |             |  |  |
| Net. weight                           | 4kg         |  |  |
| Dimmer                                |             |  |  |
| Optional with cable dimmer            |             |  |  |