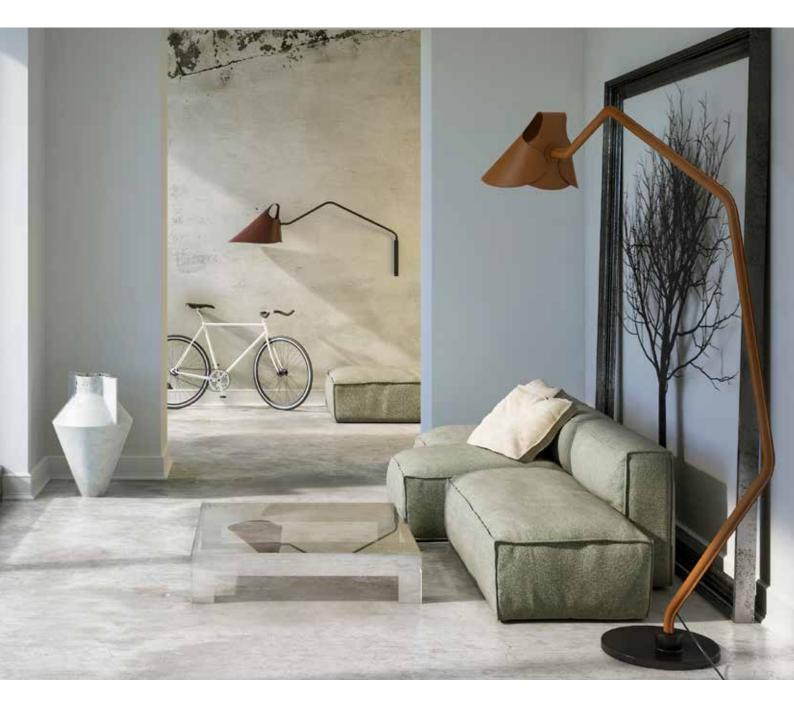

## mrs.Q

The robust leather shade combined with the carefully designed metal base characterise this new lady in the Jacco Maris collection. Mrs.Q's appearance will keep you indoctrinated and would not be out of place in a 007 movie. It has a timeless strong look and feel, due to the natural color combination and its leather finish. Mrs. Q is available in brass, stainless steel and totally leather. The leather is available in several colors.

### mrs.Q floor lamp