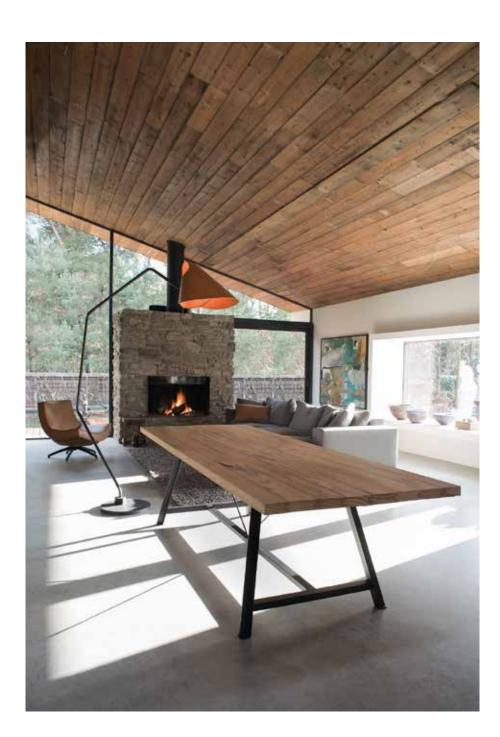

## mrs.Q

The robust leather shade combined with the carefully designed metal base characterise this new lady in the Jacco Maris collection. Mrs.Q's appearance will keep you indoctrinated and would not be out of place in a 007 movie. It has a timeless strong look and feel, due to the natural color combination and its leather finish. Mrs. Q is available in brass, stainless steel and totally leather. The leather is available in several colors.

### mrs.Q floor lamp