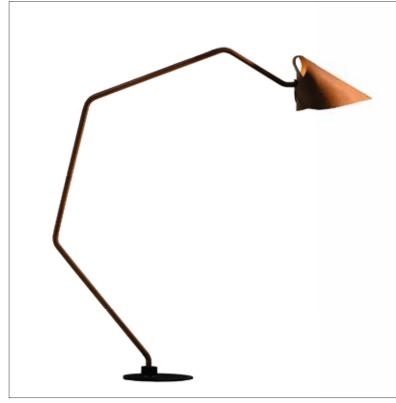

## mrs.Q

The robust leather shade combined with the carefully designed metal base characterise this new lady in the Jacco Maris collection. Mrs.Q's appearance will keep you indoctrinated and would not be out of place in a 007 movie. It has a timeless strong look and feel, due to the natural color combination and its leather finish. Mrs. Q is available in brass, stainless steel and totally leather. The leather is available in several colors.

### mrs.Q floor lamp