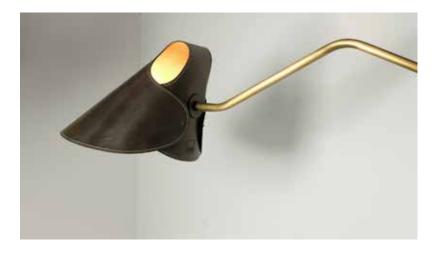

## mrs.Q

The robust leather shade combined with the carefully designed metal base characterise this new lady in the Jacco Maris collection. Mrs.Q's appearance will keep you indoctrinated and would not be out of place in a 007 movie. It has a timeless strong look and feel, due to the natural color combination and its leather finish. Mrs. Q is available in brass, stainless steel and totally leather. The leather is available in several colors.

### mrs.Q floor lamp