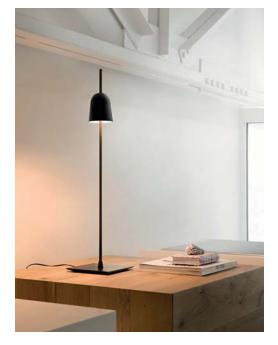

## ASCENT design Daniel Rybakken, 2013

**LUCE PLAN** 

| Туре:             | Table                                                                                                                                                                                                                                                                                               |        |
|-------------------|-----------------------------------------------------------------------------------------------------------------------------------------------------------------------------------------------------------------------------------------------------------------------------------------------------|--------|
| Light source:     | LED 11W <sup>(*)</sup> 2700K<br>dimmer on board                                                                                                                                                                                                                                                     | EEL: A |
| Product use:      | Indoor                                                                                                                                                                                                                                                                                              |        |
| Materials:        | Extruded aluminium anodized in black, base in black painted steel, fixing pin with impact-proof device in black polyurethane rubber.                                                                                                                                                                |        |
| Colors:           | Black                                                                                                                                                                                                                                                                                               |        |
| Description:      | Intimate, conceptual, Ascent provides infinite shadings<br>of light intensity, thanks to the very precise axial dimmer<br>controlled by electronics mounted inside the shade.<br>Circuits on the stem send input to a microprocessor<br>that reacts to the vertical movement, adjusting light flow. |        |
| Insulation class: | ③ ♥ C €                                                                                                                                                                                                                                                                                             |        |