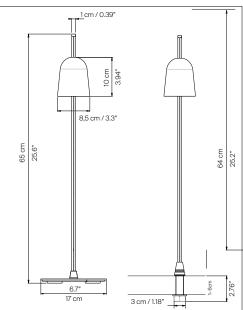

## ASCENT design Daniel Rybakken, 2013

**LUCE PLAN** 

| Туре:             | Table                                                                                                                                                                                                                                                                                               |        |
|-------------------|-----------------------------------------------------------------------------------------------------------------------------------------------------------------------------------------------------------------------------------------------------------------------------------------------------|--------|
| Light source:     | LED 11W <sup>(*)</sup> 2700K<br>dimmer on board                                                                                                                                                                                                                                                     | EEL: A |
| Product use:      | Indoor                                                                                                                                                                                                                                                                                              |        |
| Materials:        | Extruded aluminium anodized in black, base in black painted steel, fixing pin with impact-proof device in black polyurethane rubber.                                                                                                                                                                |        |
| Colors:           | Black                                                                                                                                                                                                                                                                                               |        |
| Description:      | Intimate, conceptual, Ascent provides infinite shadings<br>of light intensity, thanks to the very precise axial dimmer<br>controlled by electronics mounted inside the shade.<br>Circuits on the stem send input to a microprocessor<br>that reacts to the vertical movement, adjusting light flow. |        |
| Insulation class: | ③ ♥ C €                                                                                                                                                                                                                                                                                             |        |