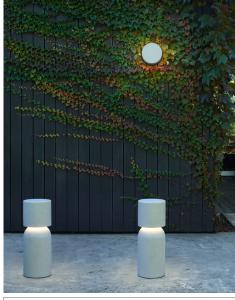

## Nui

Materials: Structure: concrete

Diffusor: PMMA

Internal support stem: steel Optic: die-cast aluminium

Colors: Concrete grey

Description: Balance, symbiosis and interaction: the crux of the

> design of the NUI collection of outdoor floor lamps lies in the relationship between two overlaid cylindrical volumes that interact in a dynamic of reciprocal completion. Parts of a single whole, these two volumes