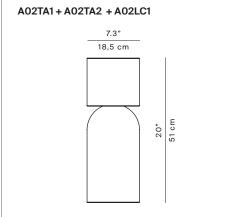

EEL: A+

take on different, complementary roles.

Reference code: A02TA1 1A020TA10028 base

A02TA2 1A020TA20028 top cover A02LC1 1A020LC10000 optic + stem

remote driver (\*)

(the junction box is recommended watertight IP68) D98/5 1D980/050000 indipendent on/off driver D94/1 1D940/100000 indipendent push/DALI driver