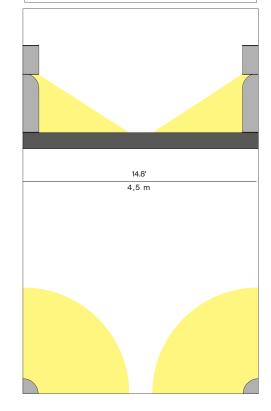

## Design Meneghello Paolelli Associati

Type: Floor outdoor

Lamps: LED 14W, 3000K, CRI 90

available with:

on/off LED remote driver (\*)

dimmable push/DALI remote driver (\*)

696 lm

Product use: Outdoor