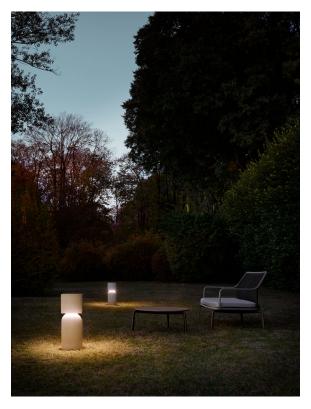

Materials: Structure: concrete

Diffusor: PMMA

Internal support stem: steel Optic: die-cast aluminium

Colors: Concrete grey

Description: Balance, symbiosis and interaction: the crux of the

> design of the NUI collection of outdoor floor lamps lies in the relationship between two overlaid cylindrical volumes that interact in a dynamic of reciprocal completion. Parts of a single whole, these two volumes

EEL: A+

take on different, complementary roles.

Reference code: A02TA1 1A020TA10028 base

A02TA2 1A020TA20028 top cover A02LC1 1A020LC10000 optic + stem

remote driver (\*)

(the junction box is recommended watertight IP68) D98/5 1D980/050000 indipendent on/off driver D94/1 1D940/100000 indipendent push/DALI driver