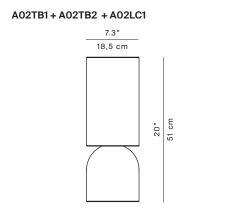

EEL: A+

take on different, complementary roles.

Reference code: structure

> A02TB1 1A020TB10028 base A02TB2 1A020TB20028 top cover A02LC1 1A020LC10000 optic + stem

remote driver (\*)

(the junction box is recommended watertight IP68) D98/5 1D980/050000 indipendent on/off driver D94/1 1D940/100000 indipendent push/DALI driver