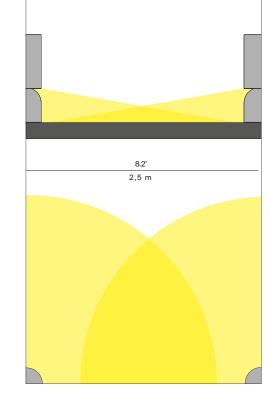

## Design Meneghello Paolelli Associati

Type: Floor outdoor

Lamps: LED 14W, 3000K, CRI 90

available with:

on/off LED remote driver (\*)

dimmable push/DALI remote driver (\*)

718 lm

Product use: Outdoor