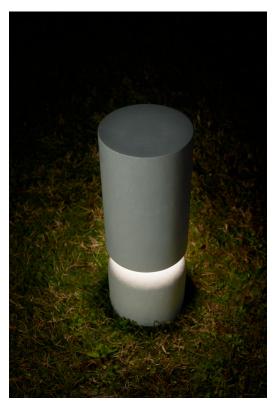

Materials: Structure: concrete

Diffusor: PMMA

Internal support stem: steel Optic: die-cast aluminium

Colors: Concrete grey

Description: Balance, symbiosis and interaction: the crux of the

> design of the NUI collection of outdoor floor lamps lies in the relationship between two overlaid cylindrical volumes that interact in a dynamic of reciprocal completion. Parts of a single whole, these two volumes