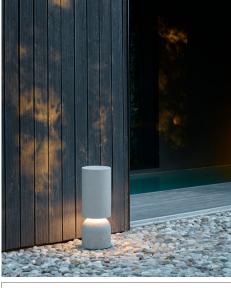

Materials: Structure: concrete

Diffusor: PMMA

Internal support stem: steel Optic: die-cast aluminium

Colors: Concrete grey

Description: Balance, symbiosis and interaction: the crux of the

> design of the NUI collection of outdoor floor lamps lies in the relationship between two overlaid cylindrical volumes that interact in a dynamic of reciprocal completion. Parts of a single whole, these two volumes

EEL: A+

take on different, complementary roles.

Reference code: structure

> A02TB1 1A020TB10028 base A02TB2 1A020TB20028 top cover A02LC1 1A020LC10000 optic + stem

remote driver (\*)

(the junction box is recommended watertight IP68) D98/5 1D980/050000 indipendent on/off driver D94/1 1D940/100000 indipendent push/DALI driver