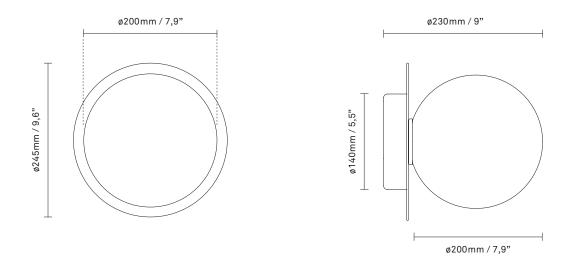

| Product no.: | EU - 2046005 / US - 3046014                                                                                                                                                       | Certifications:                                                                                       | CE, IP44, Class I                                                 |
|--------------|-----------------------------------------------------------------------------------------------------------------------------------------------------------------------------------|-------------------------------------------------------------------------------------------------------|-------------------------------------------------------------------|
| Туре:        | Wall / ceiling light - indoor                                                                                                                                                     | For informatio                                                                                        | n about IP ratings, click <u>here</u>                             |
| Colour:      | Glass: optic clear / Metal: nordic gold                                                                                                                                           | Cleaning:                                                                                             | Use a soft dry cloth to clean the product.                        |
| Materials:   | Powder-coated metal, mouth-blown<br>glass                                                                                                                                         |                                                                                                       | Do not use household cleaners.                                    |
| Dimensions:  | 245mm / 9,6in x 230mm / 9in<br>Glass: ø200 / 7,9in                                                                                                                                | Light source:                                                                                         | Socket: G9<br>Max wattage: 7W LED<br>Voltage (V): 220-240V / 120V |
| Weight:      | Armature + glass: 1190g                                                                                                                                                           |                                                                                                       |                                                                   |
| Packaging:   | Dimensions: L: 523mm / 20,6in x W:<br>303mm/ 11,9in x H: 238mm / 9,4in<br>Weight: 1010g<br>Total weight incl. product: 2200g<br>Number of parcels: 1<br>Material: Brown cardboard | See recommended light source <u>here</u>                                                              |                                                                   |
|              |                                                                                                                                                                                   | Light sources not included                                                                            |                                                                   |
|              |                                                                                                                                                                                   | Dimmable if installed with appropriate dimmable LED light source(s) suitable for your dimmer circuit. |                                                                   |
|              |                                                                                                                                                                                   | Light source can be added to delivery on request or via our webshop at                                |                                                                   |
|              |                                                                                                                                                                                   | nuura.com.                                                                                            |                                                                   |
|              |                                                                                                                                                                                   | Works with appropriate lighting control module. Module can be added to                                |                                                                   |