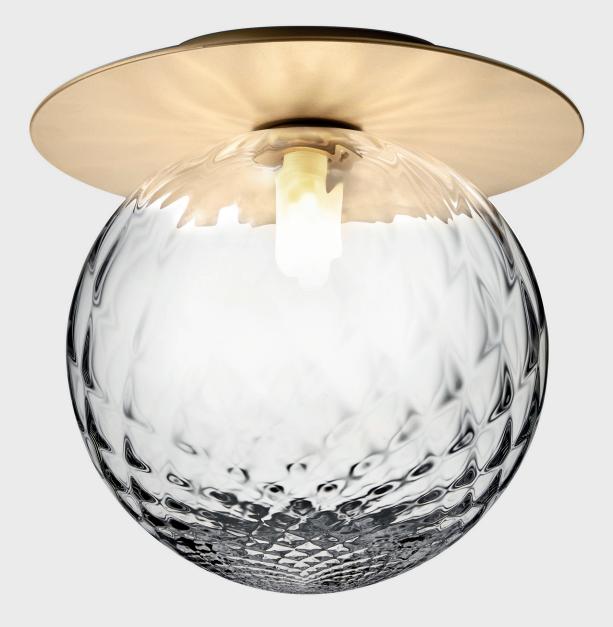

## NUURA

LIILA 1 LARGE nordic gold / optic clear

## NUURA

Liila 1 Large works perfectly single or grouped in a decorative formation. Liila 1 Large also suits smaller rooms, the bathroom and the entrance hall.

Explore the rest of the Liila collection on our website, here