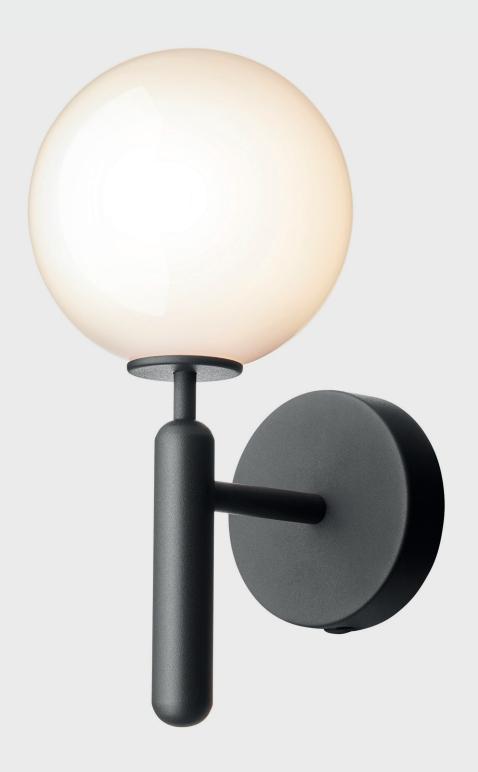

## NUURA

MIIRA WALL rock grey / opal

Design: Sofie Refer, 2018

Miira Wall has a balanced graphic look suitable for domestic and public spaces. Wall plate fits US 31/2" pancake bracket.

Explore the rest of the Miira collection on our website, here

**Product no.:** EU - 2035002 / US - 3035002

Type: Wall / ceiling light - indoor

**Colour:** Glass: opal white / Metal: rock grey

**Materials:** Powder-coated metal, mouth-blown

glass

**Dimensions:** 177mm / 7in x 285mm / 11,2in