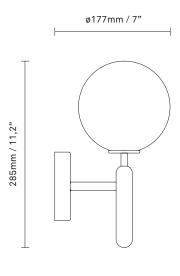

**Product no.:** EU - 2035002 / US - 3035002

Type: Wall / ceiling light - indoor

**Colour:** Glass: opal white / Metal: rock grey

**Materials:** Powder-coated metal, mouth-blown

glass

**Dimensions:** 177mm / 7in x 285mm / 11,2in

Glass: ø140 / 5,5in

Weight: Armature + glass: 1080g

**Packaging:** Dimensions: L: 419mm / 16,5in x W:

155mm/6,1in x H: 166mm/6,5in

Weight: 420g

Total weight incl. product: 1500g

Number of parcels: 1 Material: Brown cardboard Certifications: CE, IP20, Class II (EU), Class I (US)