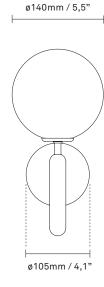

**Product no.:** EU - 2035002 / US - 3035002

Type: Wall / ceiling light - indoor

**Colour:** Glass: opal white / Metal: rock grey

**Materials:** Powder-coated metal, mouth-blown

glass

**Dimensions:** 177mm / 7in x 285mm / 11,2in

Glass: ø140 / 5,5in

Weight: Armature + glass: 1080g

**Packaging:** Dimensions: L: 419mm / 16,5in x W:

155mm/6,1in x H: 166mm/6,5in

Weight: 420g

Total weight incl. product: 1500g

Number of parcels: 1 Material: Brown cardboard Certifications: CE, IP20, Class II (EU), Class I (US)