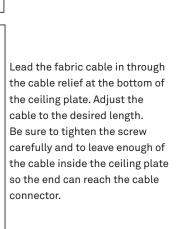

## NUURA

© 2019 All rights reserved

Mount the top plate to the ceiling with screws.

Please make sure it is fixated properly.

Please make sure the cable is long enough to reach the cable-connector.

Install the power cable by leading it through either the top or the side of the ceiling plate through the cable relief and into the cable connector. Please make sure the cable relief is tightened.