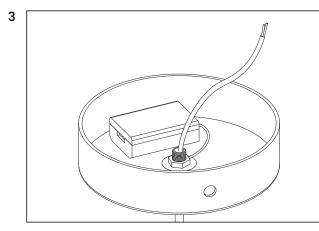

Attach the ceiling plate to the top plate by turning the ceiling plate.

Fixate with the socket screw. Install the socket screw with the Allen key provided.

NB: Please use only correct provided Allen key.

Please make sure everything is fixated properly.

2

2

Screw the light bulb into the socket.

Take the glass globe and carefully place it over the light bulb and socket. Fixate it by turning the glass globe clockwise. Please make sure they are fixated properly.