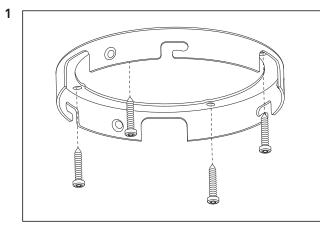

## NUURA

© 2019 All rights reserved

Mount the top plate to the ceiling with screws.

Please make sure it is fixated properly.

Please make sure the cable is long enough to reach the cable-connector.

Install the power cable by leading it through either the top or the side of the ceiling plate through the cable relief and into the cable connector. Please make sure the cable relief is tightened.