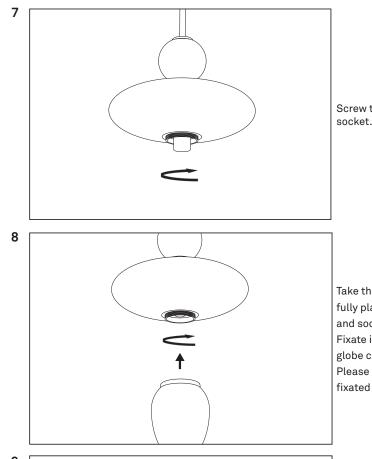

Please make sure everything is fixated properly.

2

2

Screw the light bulb into the socket.

Take the glass globe and carefully place it over the light bulb and socket. Fixate it by turning the glass globe clockwise. Please make sure they are fixated properly.