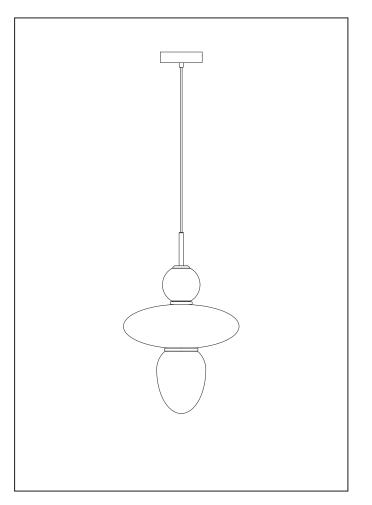

se check for tight connections after changing or adjusting lamps. Screwed connections must be tightened after 20 minutes.

4. Please do not place objects on your system (e.g. for decorative purposes) if they were not delivered with the system.5. The lamps get very hot when in use. Please allow lamps to cool down before touching.

6. Do not change lamps or spots when switched on.

7. System should not be enlarged with additional lamps.8. We reserve the right to make technical alterations.

Please keep these instructions.

Fitting: E27 Use of a dimmer is highly recommended (Must be compatible with type of bulb.)

The glass used for this lamp is hand-blown. Only 1st. quality has been chosen. Air bubbles and variations in thickness and colour is normal.

## Rizzatto 43

Assembly Instructions



## NUURA

www.nuura.com info@nuura.com CE

## NUURA

© 2019 All rights reserved



Mount the top plate to the ceiling with screws.

Please make sure it is fixated properly.





Please make sure the cable is long enough to reach the cable-connector.



Install the power cable by leading it through either the top or the side of the ceiling plate through the cable relief and into the cable connector. Please make sure the cable relief is tightened.

Attach the ceiling plate to the top plate by turning the ceiling plate.

Fixate with the socket screw. Install the socket screw with the Allen key provided.

NB: Please use only correct provided Allen key.

Please make sure everything is fixated properly.





2

2



Screw the light bulb into the socket.

Take the glass globe and carefully plac