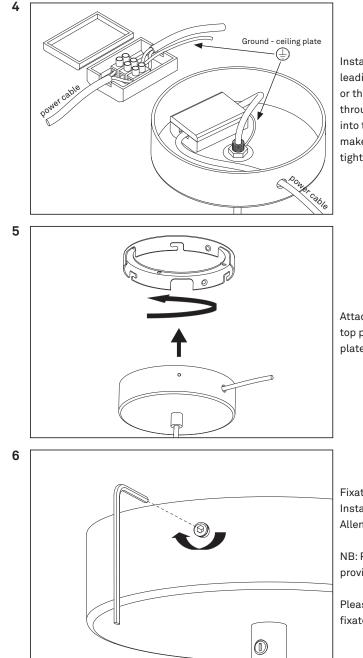

## NUURA

© 2019 All rights reserved

Mount the top plate to the ceiling with screws.

Please make sure it is fixated properly.

Please make sure the cable is long enough to reach the cable-connector.

Install the power cable by leading it through either the top or the side of the ceiling plate through the cable relief and into the cable connector. Please make sure the cable relief is tightened.

Attach the ceiling plate to the top plate by turning the ceiling plate.

Fixate with the socket screw. Install the socket screw with the Allen key provided.

NB: Please use only correct provided Allen key.