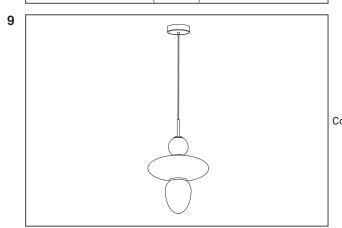

s.

Please make sure it is fixated properly.





Please make sure the cable is long enough to reach the cable-connector.



Install the power cable by leading it through either the top or the side of the ceiling plate through the cable relief and into the cable connector. Please make sure the cable relief is tightened.

Attach the ceiling plate to the top plate by turning the ceiling plate.

Fixate with the socket screw. Install the socket screw with the Allen key provided.

NB: Please use only correct provided Allen key.

Please make sure everything is fixated properly.





2

2



Screw the light bulb into the socket.

Take the glass globe and carefully place it over the light bulb and socket. Fixate it by turning the glass globe clockwise. Please make sure they are fixated properly.



Completed.