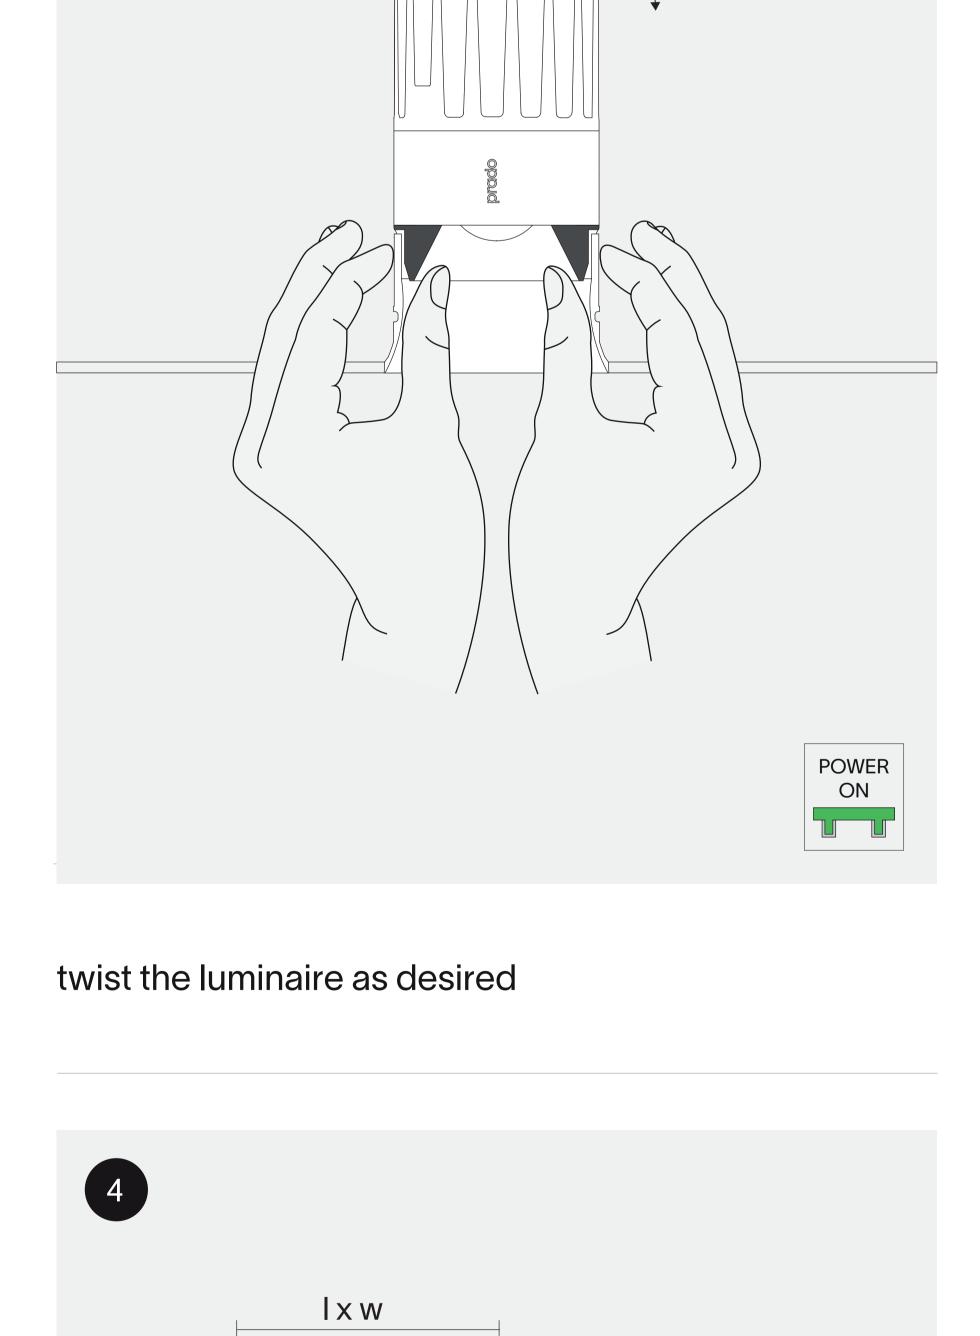

20°

for serial connection, respect polarity

combine with a prado LED-driver

Ix w incl. driver min. 120mm\* max. 30mm

max. 30mm

LED-driver\*

min. 20mm