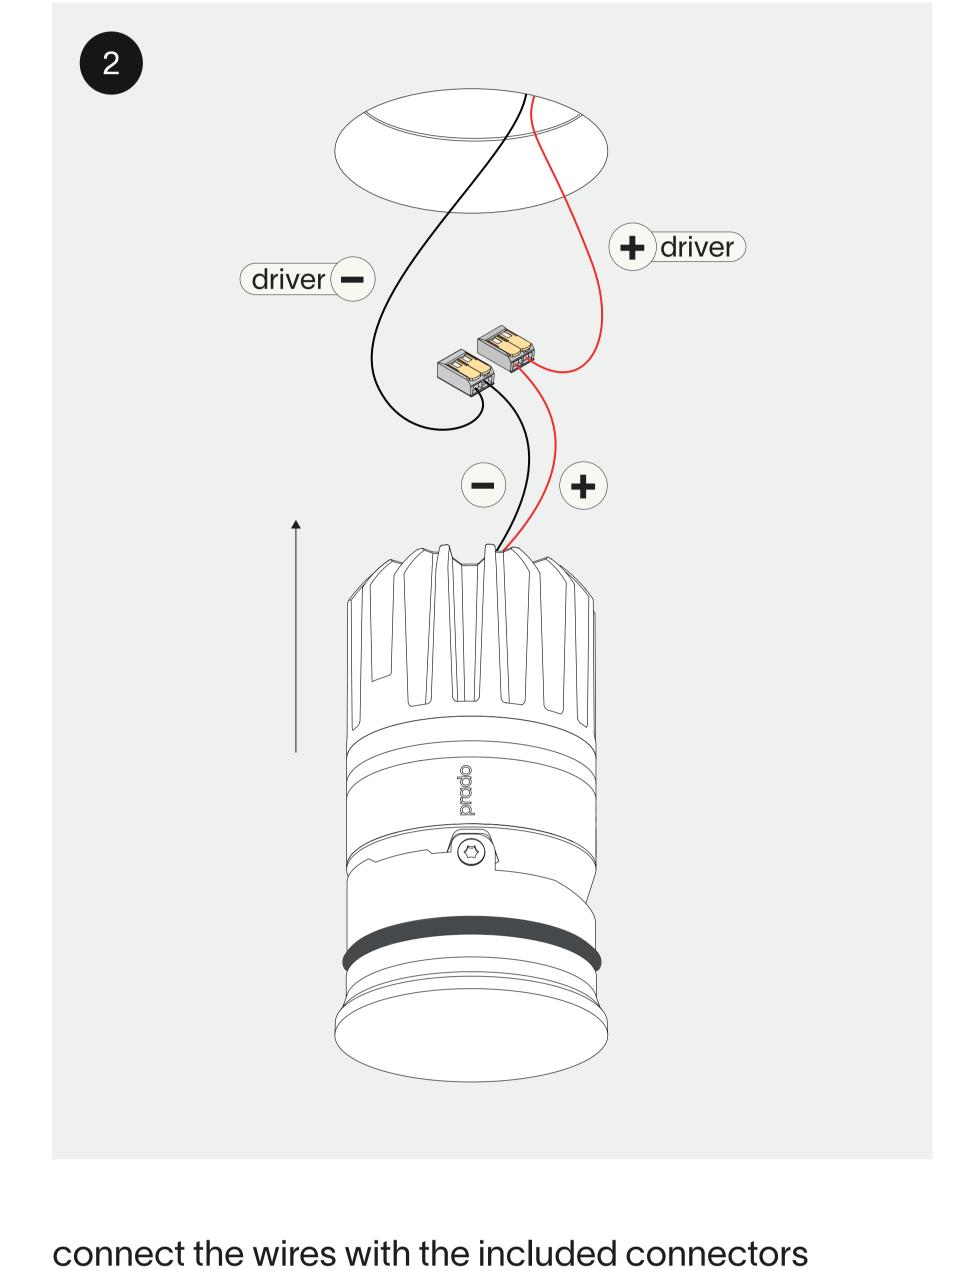

20°

for serial connection, respect polarity

combine with a prado LED-driver

Ix w incl. driver min. 120mm\* max. 30mm

max. 30mm

LED-driver\*

min. 20mm