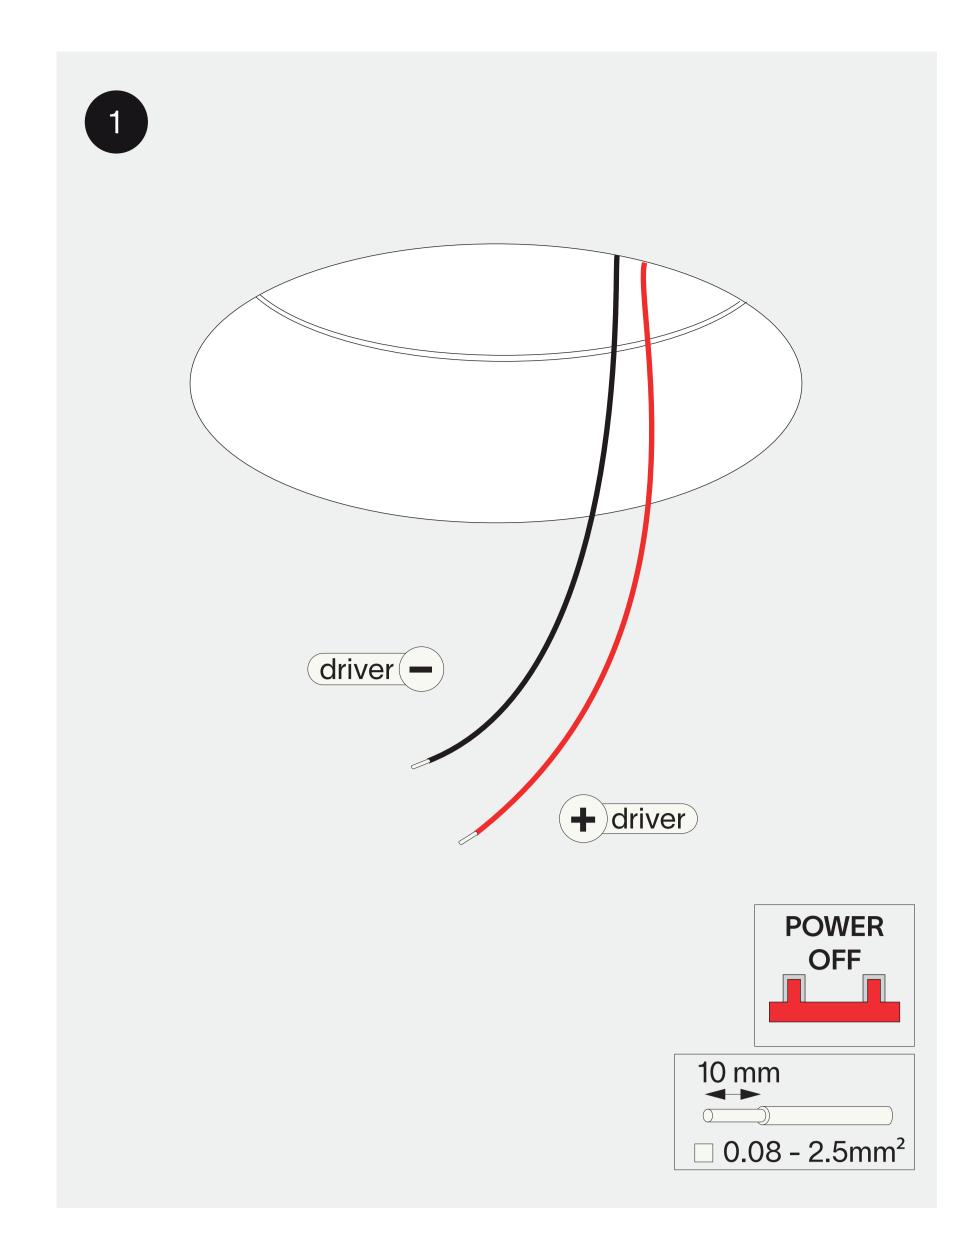

20°

for serial connection, respect polarity

combine with a prado LED-driver

Ix w incl. driver min. 120mm\* max. 30mm

max. 30mm

LED-driver\*

min. 20mm