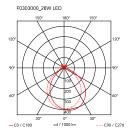

Floor Mounting Environment Indoor Finish Marble Weight 63.8 Kg

Light sources available 1 x MULTICHIP LED 28W 1126lm 2700K CRI93 [i] DIMMER

Without Emergency Switching dimmer

Voltage 100-240/48V

Power 28W **Battery** Νo Yes Supply included