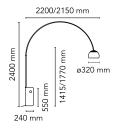

Floor Mounting Environment Indoor Finish Marble Weight 63.8 Kg

Light sources available 1 x MULTICHIP LED 28W 1126lm 2700K CRI93 [i] DIMMER

Without Emergency Switching dimmer

Voltage 100-240/48V

Power 28W **Battery** Νo Yes Supply included

Cord Length 2700 mm

Materials Aluminum, Marble, Stainless steel

Colors F0303000 - Marble

Certificate ( **F** | P | 20 (11)