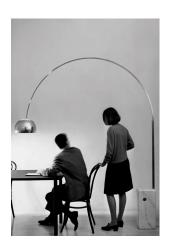

by Achille & Pier Giacomo Castiglioni, 1962

Floor lamp providing direct light. White Carrara marble base. Satin-finish stainless steel telescopic stem. Pressed, polished and zapon-varnished aluminum swiveling and height-adjustable reflector.