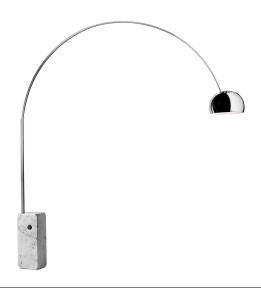

by Achille & Pier Giacomo Castiglioni, 1962

Floor lamp providing direct light. White Carrara marble base. Satin-finish stainless steel telescopic stem. Pressed, polished and zapon-varnished aluminum swiveling and height-adjustable reflector.

Cord Length 2700 mm

Materials Aluminum, Marble, Stainless steel

Colors F0303000 - Marble

Certificate ( **F** | P | 20 (11)