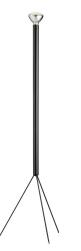

## Luminator

by Achille & Pier Giacomo Castiglioni , 1954

Floor lamp providing indirect light. Bulb with reflector. Iron stem with vitrified enamel finish. Painted galvanized metal legs.

| Mounting                   | Floor                                                                                                |
|----------------------------|------------------------------------------------------------------------------------------------------|
| Environment                | Indoor                                                                                               |
| Finish                     | Anthracite                                                                                           |
| Weight                     | 4.1 Kg                                                                                               |
| Light sources<br>available | 1 x LED 8W E27 750lm 2700K [e] cod. RF25319<br>1 x LED E27 8W 2700K 660lm [e] cod.RF26277<br>- DIMM. |
| Emergency                  | Without                                                                                              |
| Switching                  | Foot switch on cord                                                                                  |
| Voltage                    | 220-250V                                                                                             |
| Power                      | MAX 205W                                                                                             |
| Battery                    | No                                                                                                   |
| Supply included            | Yes                                                                                                  |
| Cord Length                | 2800 mm                                                                                              |
| Materials                  | Metal                                                                                                |
| Colors                     | F3770033 - Anthracite                                                                                |
| Certificate                |                                                                                                      |