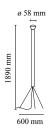

## Luminator

by Achille & Pier Giacomo Castiglioni , 1954

Floor lamp providing indirect light. Bulb with reflector. Iron stem with vitrified enamel finish. Painted galvanized metal legs.

| Mounting                   | Floor                                                                                                |
|----------------------------|------------------------------------------------------------------------------------------------------|
| Environment                | Indoor                                                                                               |
| Finish                     | Anthracite                                                                                           |
| Weight                     | 4.1 Kg                                                                                               |
| Light sources<br>available | 1 x LED 8W E27 750lm 2700K [e] cod. RF25319<br>1 x LED E27 8W 2700K 660lm [e] cod.RF26277<br>- DIMM. |
| Emergency                  | Without                                                                                              |
| Switching                  | Foot switch on cord                                                                                  |
| Voltage                    | 220-250V                                                                                             |
| Power                      | MAX 205W                                                                                             |
| Battery                    | No                                                                                                   |
| Supply included            | Yes                                                                                                  |
| Cord Length                | 2800 mm                                                                                              |
| Materials                  | Metal                                                                                                |
| Colors                     | F3770033 - Anthracite                                                                                |
| Certificate                |                                                                                                      |