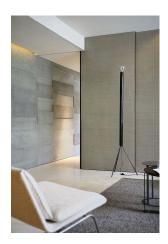

## Luminator

by Achille & Pier Giacomo Castiglioni , 1954

Floor lamp providing indirect light. Bulb with reflector. Iron stem with vitrified enamel finish. Painted galvanized metal legs.

| Mounting                   | Floor                                                                                                |
|----------------------------|------------------------------------------------------------------------------------------------------|
| Environment                | Indoor                                                                                               |
| Finish                     | Anthracite                                                                                           |
| Weight                     | 4.1 Kg                                                                                               |
| Light sources<br>available | 1 x LED 8W E27 750lm 2700K [e] cod. RF25319<br>1 x LED E27 8W 2700K 660lm [e] cod.RF26277<br>- DIMM. |
| Emergency                  | Without                                                                                              |
| Switching                  | Foot switch on cord                                                                                  |
| Voltage                    | 220-250V                                                                                             |
| Power                      | MAX 205W                                                                                             |
| Battery                    | No                                                                                                   |
| Supply included            | Yes                                                                                                  |
| Cord Length                | 2800 mm                                                                                              |
| Materials                  | Metal                                                                                                |
| Colors                     | F3770033 - Anthracite                                                                                |
| Certificate                |                                                                                                      |