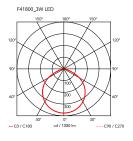

| Mounting                   | Table                                                 |
|----------------------------|-------------------------------------------------------|
| Environment                | Indoor                                                |
| Finish                     | Chrome                                                |
| Weight                     | 0.8 Kg                                                |
| Light sources<br>available | 36 x TOP LED 4W 97Im 3000K total CRI80 [i]<br>DIMMING |
| F                          |                                                       |
| Emergency                  | Without                                               |
| Voltage                    | 100-240/24V                                           |
| Power                      | 4W                                                    |
| Battery                    | No                                                    |
| Supply included            | Yes                                                   |
| Materials                  | Aluminum                                              |
| Colors                     | F4180057 - Chrome                                     |
| Certificate                |                                                       |