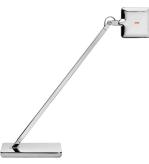

## Mini Kelvin LED

by Antonio Citterio , 2011

Table lamp providing direct light. Head in pressofused aluminium, diffuser in photo-engraved methacrylate with aluminate surround. Power pack on plug, base in pressofused zamak. Directionable head. ON/OFF switch with Soft Touch technology and light flow adjustment to 2 intensities (100% – 50% – 0%). Power pack on plug with interchangeable plugs.