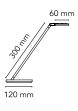

| Mounting                   | Table                                                 |
|----------------------------|-------------------------------------------------------|
| Environment                | Indoor                                                |
| Finish                     | Chrome                                                |
| Weight                     | 0.8 Kg                                                |
| Light sources<br>available | 36 x TOP LED 4W 97Im 3000K total CRI80 [i]<br>DIMMING |
| F                          |                                                       |
| Emergency                  | Without                                               |
| Voltage                    | 100-240/24V                                           |
| Power                      | 4W                                                    |
| Battery                    | No                                                    |
| Supply included            | Yes                                                   |
| Materials                  | Aluminum                                              |
| Colors                     | F4180057 - Chrome                                     |
| Certificate                |                                                       |