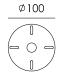

technical specifications

|       |                 | intr cord | Install |
|-------|-----------------|-----------|---------|
|       | smokey black    | 1182      | 1312    |
|       | flux green      | 1183      | 1313    |
|       | pure white      | 1185      | 1315    |
|       | midnight grey   | 1276      | 1319    |
|       | ash grey        | 1187      | 1318    |
|       | striking orange | 1188      | 1316    |
|       | lightning white | 1184      | 1314    |
|       | thunder blue    | 1186      | 1317    |
| 1 · · | daybreak rose   | 1488      | 1490    |
|       | sunny yellow    | 1446      | 1448    |