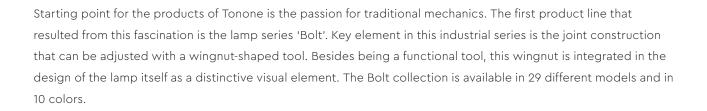

## BOLT ceiling 1 arm upper fit

Design by Anton de Groof, 2016

| Туре        | Ceiling lamp                 |  |  |
|-------------|------------------------------|--|--|
| Environment | Indoor                       |  |  |
| Material    | Steel & aluminum             |  |  |
| Wingnut     | Wingnut Solid Brass included |  |  |
| Cord length | Bolt with cord   2350 mm     |  |  |
|             | Bolt install   10 mm         |  |  |
| Weight      | 1,7 kg                       |  |  |
|             |                              |  |  |
| Voltage     | 220-240 V                    |  |  |
| Max Watt    | 60 Watt                      |  |  |
| Socket      | E27                          |  |  |
| IP          | 20                           |  |  |
| Lightsource | Lightsource not included     |  |  |
|             |                              |  |  |
| Packaging   |                              |  |  |
| Weight      | 3,9 kg                       |  |  |
| Length      | 75 cm                        |  |  |
| Width       | 47 cm                        |  |  |
| Height      | 25 cm                        |  |  |
|             |                              |  |  |