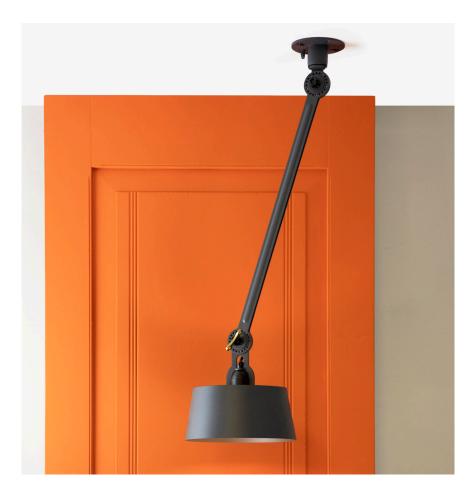

## BOLT ceiling 1 arm upper fit

Design by Anton de Groof, 2016

| Туре        | Ceiling lamp                 |  |  |
|-------------|------------------------------|--|--|
| Environment | Indoor                       |  |  |
| Material    | Steel & aluminum             |  |  |
| Wingnut     | Wingnut Solid Brass included |  |  |
| Cord length | Bolt with cord   2350 mm     |  |  |
|             | Bolt install   10 mm         |  |  |
| Weight      | 1,7 kg                       |  |  |
|             |                              |  |  |
| Voltage     | 220-240 V                    |  |  |
| Max Watt    | 60 Watt                      |  |  |
| Socket      | E27                          |  |  |
| IP          | 20                           |  |  |
| Lightsource | Lightsource not included     |  |  |
|             |                              |  |  |
| Packaging   |                              |  |  |
| Weight      | 3,9 kg                       |  |  |
| Length      | 75 cm                        |  |  |
| Width       | 47 cm                        |  |  |
| Height      | 25 cm                        |  |  |
|             |                              |  |  |