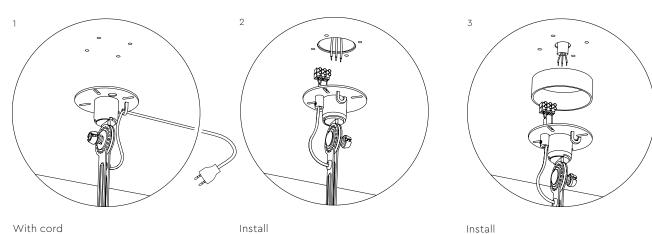

## Installation

With cord 1. Powercord with plug.

2. Terminal block to install directly on a junction box.

Install 3. Terminal block to install directly on a junction box with optional ceiling.