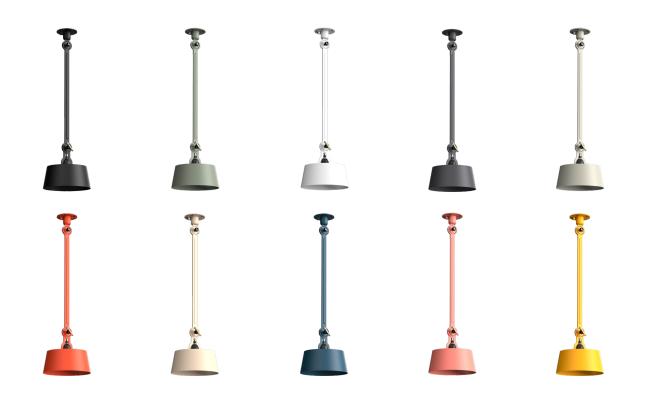

technical specifications

|       |                 | intr cord | Install |
|-------|-----------------|-----------|---------|
|       | smokey black    | 1182      | 1312    |
|       | flux green      | 1183      | 1313    |
|       | pure white      | 1185      | 1315    |
|       | midnight grey   | 1276      | 1319    |
|       | ash grey        | 1187      | 1318    |
|       | striking orange | 1188      | 1316    |
|       | lightning white | 1184      | 1314    |
|       | thunder blue    | 1186      | 1317    |
| 1 · · | daybreak rose   | 1488      | 1490    |
|       | sunny yellow    | 1446      | 1448    |