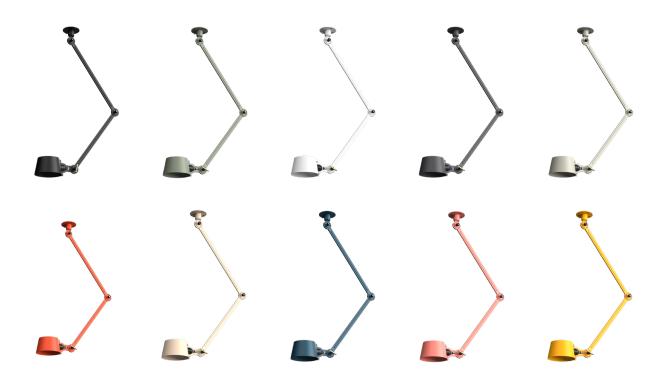

## BOLT ceiling 2 arm side fit

Design by Anton de Groof, 2016

Starting point for the products of Tonone is the passion for traditional mechanics. The first product line that resulted from this fascination is the lamp series 'Bolt'. Key element in this industrial series is the joint construction that can be adjusted with a wingnut-shaped tool. Besides being a functional tool, this wingnut is integrated in the design of the lamp itself as a distinctive visual element. The Bolt collection is available in 29 different models and in 10 colors.

# TONONE

technical specifications

|                 | with o | install |
|-----------------|--------|---------|
| smokey black    | 1195   | 1320    |
| flux green      | 1176   | 1321    |
| pure white      | 1178   | 1323    |
| midnight grey   | 1275   | 1327    |
| ash grey        | 1181   | 1326    |
| striking orange | 1179   | 1324    |
| lightning white | 1177   | 1322    |
| thunder blue    | 1180   | 1325    |
| daybreak rose   | 1485   | 1487    |
| sunny yellow    | 1443   | 1445    |