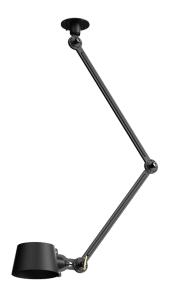

## BOLT ceiling 2 arm side fit

Design by Anton de Groof, 2016

Starting point for the products of Tonone is the passion for traditional mechanics. The first product line that resulted from this fascination is the lamp series 'Bolt'. Key element in this industrial series is the joint construction that can be adjusted with a wingnut-shaped tool. Besides being a functional tool, this wingnut is integrated in the design of the lamp itself as a distinctive visual element. The Bolt collection is available in 29 different models and in 10 colors.

Type Ceiling lamp

Environment Indoor

Material Steel & aluminum

Wingnut Solid Brass included

Cord length Bolt with cord | 2850 mm

Bolt install | 10 mm

Weight 1,9 kg

Voltage 220-240 V
Max Watt 60 Watt
Socket E27
IP 20