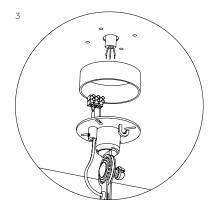

### Installation

With cord

1. Powercord with plug.

Install

2. Terminal block to install directly on a junction box.

Install

3. Terminal block to install directly on a junction box with optional ceiling.