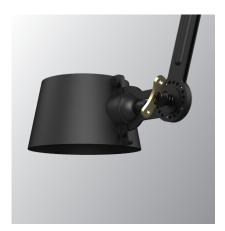

## BOLT ceiling 2 arm side fit

Design by Anton de Groof, 2016

Starting point for the products of Tonone is the passion for traditional mechanics. The first product line that resulted from this fascination is the lamp series 'Bolt'. Key element in this industrial series is the joint construction that can be adjusted with a wingnut-shaped tool. Besides being a functional tool, this wingnut is integrated in the design of the lamp itself as a distinctive visual element. The Bolt collection is available in 29 different models and in 10 colors.

Type Ceiling lamp

Environment Indoor

Material Steel & aluminum

Wingnut Solid Brass included

Cord length Bolt with cord | 2850 mm

Bolt install | 10 mm

Weight 1,9 kg

Voltage 220-240 V
Max Watt 60 Watt
Socket E27
IP 20