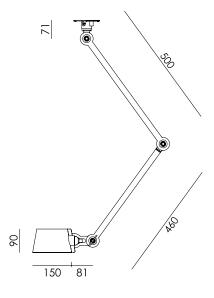

Type Ceiling lamp

Environment Indoor

Material Steel & aluminum

Wingnut Solid Brass included

Cord length Bolt with cord | 2850 mm

Bolt install | 10 mm

Weight 1,9 kg

Voltage 220-240 V
Max Watt 60 Watt
Socket E27
IP 20

Lightsource not included

Packaging

Weight 3,9 kg
Length 75 cm
Width 47 cm
Height 18 cm