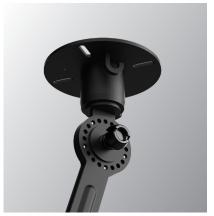

Type Ceiling lamp

Environment Indoor

Material Steel & aluminum

Wingnut Solid Brass included

Cord length Bolt with cord | 2850 mm

Bolt install | 10 mm

Weight 1,9 kg

Voltage 220-240 V
Max Watt 60 Watt
Socket E27
IP 20

### Installation

With cord

1. Powercord with plug.

Install

2. Terminal block to install directly on a junction box.

Install

3. Terminal block to install directly on a junction box with optional ceiling.