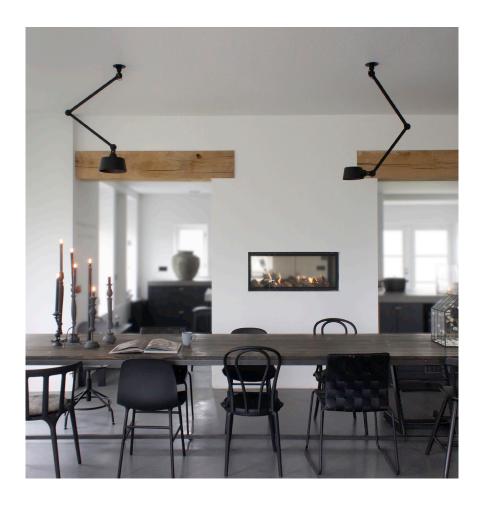

## BOLT ceiling 2 arm side fit

Design by Anton de Groof, 2016

Starting point for the products of Tonone is the passion for traditional mechanics. The first product line that resulted from this fascination is the lamp series 'Bolt'. Key element in this industrial series is the joint construction that can be adjusted with a wingnut-shaped tool. Besides being a functional tool, this wingnut is integrated in the design of the lamp itself as a distinctive visual element. The Bolt collection is available in 29 different models and in 10 colors.