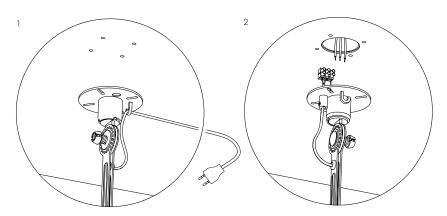

### Installation

With cord

1. Powercord with plug.

Install

2. Terminal block to install directly on a junction box.

Install

3. Terminal block to install directly on a junction box with optional ceiling.