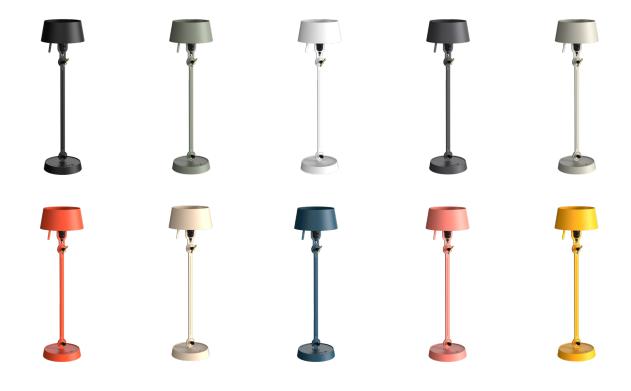

## **BOLT** table standard

Design by Anton de Groof, 2013

Starting point for the products of Tonone is the passion for traditional mechanics. The first product line that resulted from this fascination is the lamp series 'Bolt'. Key element in this industrial series is the joint construction that can be adjusted with a wingnut-shaped tool. Besides being a functional tool, this wingnut is integrated in the design of the lamp itself as a distinctive visual element. The Bolt collection is available in 29 different models and in 10 colors.

## TONONE

technical specifications

|                 | Article number |
|-----------------|----------------|
| smokey black    | 1049           |
| flux green      | 1051           |
| pure white      | 1053           |
| midnight grey   | 1258           |
| ash grey        | 1056           |
| striking orange | 1054           |
| lightning white | 1052           |
| thunder blue    | 1055           |
| daybreak rose   | 1464           |
| sunny yellow    | 1422           |