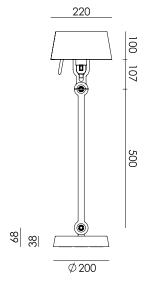

Type Table lamp

Environment Indoor

Material Steel & aluminum

Wingnut Solid Brass included

Cord length 2300 mm Weight 7,3 kg

Voltage 220–240 V
Max Watt 60 Watt
Socket E27

Lightsource Lightsource not included

Packaging

Weight 9,5 kg
Length 75 cm
Width 47 cm
Height 25 cm