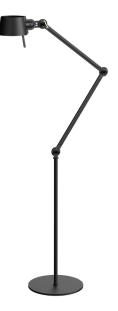

## **BOLT floor 2 arm**

Design by Anton de Groof, 2013

Starting point for the products of Tonone is the passion for traditional mechanics. The first product line that resulted from this fascination is the lamp series 'Bolt'. Key element in this industrial series is the joint construction that can be adjusted with a wingnut-shaped tool. Besides being a functional tool, this wingnut is integrated in the design of the lamp itself as a distinctive visual element. The Bolt collection is available in 29 different models and in 10 colors.