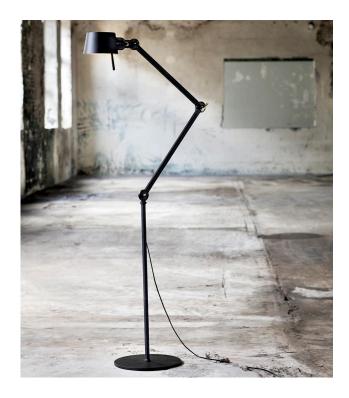

## **BOLT floor 2 arm**

Design by Anton de Groof, 2013

Starting point for the products of Tonone is the passion for traditional mechanics. The first product line that resulted from this fascination is the lamp series 'Bolt'. Key element in this industrial series is the joint construction that can be adjusted with a wingnut-shaped tool. Besides being a functional tool, this wingnut is integrated in the design of the lamp itself as a distinctive visual element. The Bolt collection is available in 29 different models and in 10 colors.