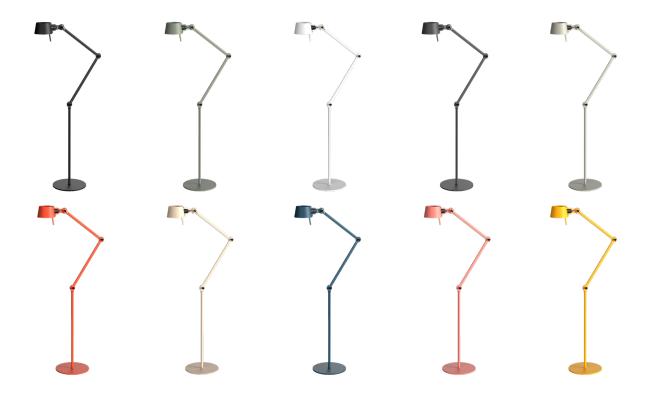

## **BOLT floor 2 arm**

Design by Anton de Groof, 2013

Starting point for the products of Tonone is the passion for traditional mechanics. The first product line that resulted from this fascination is the lamp series 'Bolt'. Key element in this industrial series is the joint construction that can be adjusted with a wingnut-shaped tool. Besides being a functional tool, this wingnut is integrated in the design of the lamp itself as a distinctive visual element. The Bolt collection is available in 29 different models and in 10 colors.

## TONONE

technical specifications

| smokey black    | 1065 |
|-----------------|------|
| flux green      | 1067 |
| pure white      | 1069 |
| midnight grey   | 1260 |
| ash grey        | 1072 |
| striking orange | 1070 |
| lightning white | 1068 |
| thunder blue    | 1071 |
| daybreak rose   | 1466 |
| sunny yellow    | 1424 |
|                 |      |