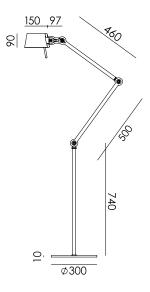

Type Floor lamp
Environment Indoor

Material Steel & aluminum

Wingnut Solid Brass included

Cord length 3000 mm Weight 8,8 kg

Voltage 220–240 V
Max Watt 60 Watt
Socket E27

Lightsource Lightsource not included

Packaging

Weight 10,8 kg
Length 75 cm
Width 47 cm
Height 18 cm