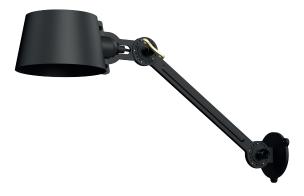

technical specifications

Design by Anton de Groof, 2013

Starting point for the products of Tonone is the passion for traditional mechanics. The first product line that resulted from this fascination is the lamp series 'Bolt'. Key element in this industrial series is the joint construction that can be adjusted with a wingnut-shaped tool. Besides being a functional tool, this wingnut is integrated in the design of the lamp itself as a distinctive visual element. The Bolt collection is available in 29 different models and in 10 colors.

technical specifications

(

(

With cord 1. With powercord including switch and a plug.