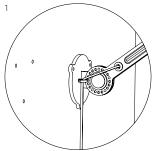

## Install

With terminal block to install directly on a junction box.
With optional wall ring.

|            | smokey black    | 1081 | 1089 |
|------------|-----------------|------|------|
|            | flux green      | 1083 | 1091 |
| $\bigcirc$ | pure white      | 1085 | 1093 |
|            | midnight grey   | 1262 | 1265 |
|            | ash grey        | 1088 | 1096 |
|            | striking orange | 1086 | 1094 |
|            | lightning white | 1084 | 1092 |
|            | thunder blue    | 1087 | 1095 |
|            | daybreak rose   | 1470 | 1473 |
|            | sunny yellow    | 1428 | 1431 |

With Cold

install