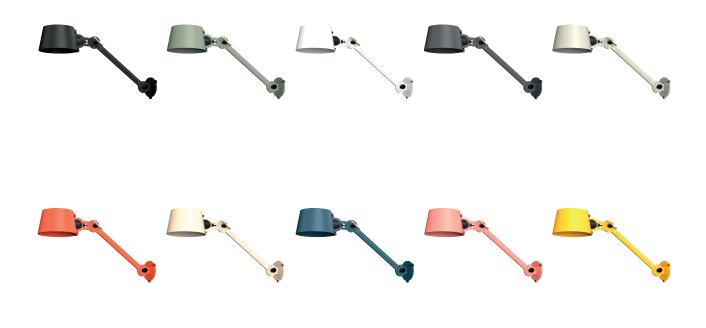

## Install

With terminal block to install directly on a junction box.
With optional wall ring.

|            | smokey black    | 1081 | 1089 |
|------------|-----------------|------|------|
|            | flux green      | 1083 | 1091 |
| $\bigcirc$ | pure white      | 1085 | 1093 |
|            | midnight grey   | 1262 | 1265 |
|            | ash grey        | 1088 | 1096 |
|            | striking orange | 1086 | 1094 |
|            | lightning white | 1084 | 1092 |
|            | thunder blue    | 1087 | 1095 |
|            | daybreak rose   | 1470 | 1473 |
|            | sunny yellow    | 1428 | 1431 |