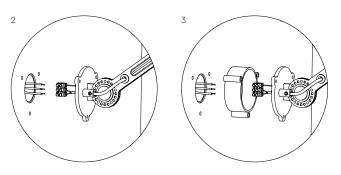

## Install

With terminal block to install directly on a junction box.
With optional wall ring.

|            | smokey black    | 1081 | 1089 |
|------------|-----------------|------|------|
|            | flux green      | 1083 | 1091 |
| $\bigcirc$ | pure white      | 1085 | 1093 |
|            | midnight grey   | 1262 | 1265 |
|            | ash grey        | 1088 | 1096 |
|            | striking orange | 1086 | 1094 |
|            | lightning white | 1084 | 1092 |
|            | thunder blue    | 1087 | 1095 |
|            | daybreak rose   | 1470 | 1473 |
|            | sunny yellow    | 1428 | 1431 |

With Cold

install