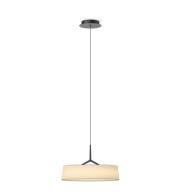

## 3235

Design By Ludovica+Roberto Palomba

The Dama hanging lamp has an original, innovative design. Suspended from an almost invisible ultra-thin cable, it has an ethereal quality and its elegant silhouette floats overhead like a heavenly body.