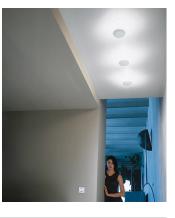

## Light distribution General lighting

Lamp for general lighting that equally distributes the light in all directions.

Photometric data

Certificates

Reference 2005.

Application Ceiling Lamps

Installation type Surface

Description

Light for ceiling fitting with rose and white diffuser. Gives an indirect light which is ideal for creating a cosy atmosphere in any room. Non-dazzle.

Materials

Shade: Aluminum Reflector: Aluminum Wall plate: Steel