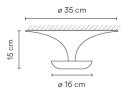

## Driver included: 230V 50/60Hz

Electronic dimming NO DIMMING

**Technical characteristics** 

- Possible installation in ceiling and wall

**Physical characteristics** 

1 Box / 0.25 x 0.42 x 0.42 m. / Vol. 0.0360 m<sup>3</sup> / Gross weight 2.0 kg. / Net weight 1.8 kg.

Finish

2005-10 White (NCS S 0300-N)

2005-36 Soft Pink (NCS S 1010-Y50R)

2005-47 Green L1 (NCS S 4005-G80Y)

Sketch

Electrical characteristics 3 x G9 230V 48W Eco

×

Total 144.0 W