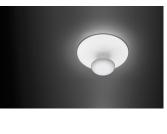

Description

Light for ceiling fitting with rose and white diffuser. Gives an indirect light which is ideal for creating a cosy atmosphere in any room. Non-dazzle.

Materials

Shade: Aluminum Reflector: Aluminum Wall plate: Steel

Finish

2005-10 White (NCS S 0300-N)

2005-36 Soft Pink (NCS S 1010-Y50R)

2005-47 Green L1 (NCS S 4005-G80Y)

Sketch

Electrical characteristics 3 x G9 230V 48W Eco

×

Total 144.0 W