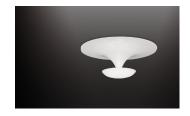

Description

Light for ceiling fitting with rose and white diffuser. Gives an indirect light which is ideal for creating a cosy atmosphere in any room. Non-dazzle.

Diffuser

Glass diffuser

Materials

Shade: Aluminum Reflector: Aluminum Wall plate: Steel