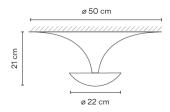

Description

Light for ceiling fitting with rose and white diffuser. Gives an indirect light which is ideal for creating a cosy atmosphere in any room. Non-dazzle.

Diffuser

Glass diffuser

Materials

Shade: Aluminum Reflector: Aluminum Wall plate: Steel

Total 240.0 W

Driver included: 230V 50/60Hz

Electronic dimming NO DIMMING

**Physical characteristics** 

1 Box / 0.27 x 0.60 x 0.60 m. / Vol. 0.0702  $\mathrm{m}^3$  / Gross weight 3.7 kg. / Net weight 3.3 kg.