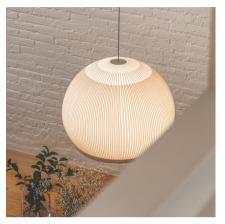

## 7475

Design By Meike Harde

The large Knit hanging lamp is characterised by the light emitted by its fabric shade, creating a soft light effect that generates a warm, cosy atmosphere.