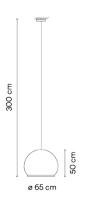

## 7475

Design By Meike Harde

The large Knit hanging lamp is characterised by the light emitted by its fabric shade, creating a soft light effect that generates a warm, cosy atmosphere.

## Model Sheet

Optional : Extra cable length Min. quantity, upcharge and extra lead time apply [EN]

Finish 24 Beige M1 NCS S 2005-Y50R

LED temperature color

2700 K

Dimming 1-10V / DALI / CASAMBI

Instalation type Surface Free Wire / Remote XXS /