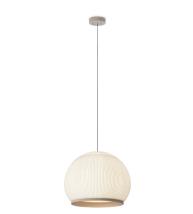

## 7475

Design By Meike Harde

The large Knit hanging lamp is characterised by the light emitted by its fabric shade, creating a soft light effect that generates a warm, cosy atmosphere.