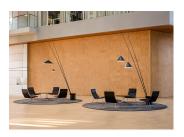

## **NORTH**

Design by Arik Levy.

Reference

5600.

Application

Floor Lamps

Installation type

Surface

Description

Floor lamp. Designed by Arik Levy. Two arms rise from the base to supply the light where the user needs it. The angle of the rods is adjustable. The base is supplied with black stones. Electronic control push-button. LED light source.