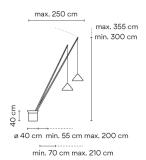

Description

Floor lamp. Designed by Arik Levy. Two arms rise from the base to supply the light where the user needs it. The angle of the rods is adjustable. The base is supplied with black stones. Electronic control push-button. LED light source.

5600-42 Blue M1 (NCS S 5010-B10G)

Sketch

**Electrical characteristics** 

2 x LED 9W 350mA

Total 18.0 W

**Light source:** 2700K CRI >80 2082.1 lm 116 lm/W

Fixture: 1515.88 lm 84.21 lm/W

Driver included: CC - Constant Current 350 mA 220-240V 50/60Hz