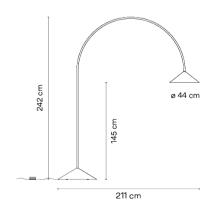

# 4270

Design By Víctor Carrasco

The Out outdoor lamp, ideal for creating the home's atmosphere and aesthetic character outdoors, illuminating open spaces with downward light. This version isn't fixed to the ground.

# Model Sheet







#### Finish

37 Terra Red NCS S 4040-Y70R 25 Beige D1 NCS S 4005-Y50R

36 Soft Pink NCS S 1010-Y50R

47 Green L1 23 Warm White NCS S 0502-Y50R

> 22 Graphite Black NCS S 2005-Y50R

LED temperature

color

Push / CASAMBI Dimming

2700 K

Instalation type Plug-in

Materials Base: Aluminum

Tube: Stainless steel

LED CRI>90 1362.32 lm 106.18

2700 K

Driver Constant Current 700

220~240 V V 50~60 Hz HZ

□ Dimmer LED 50-60Hz

**■** PUSH

**Application** Outdoor lamps

Packaging 5 Вох

0.1 m x 2.1 m x 2.4 m Gross weigth 84 Net weigth 49.5 Vol. 0.9519

#### Lighting effect

#### **General Lighting**

Lamp for general lighting that equally distributes the light in all directions.



### Photometric Data

Efficiency Coordinate System **Total Flux** Maximum Value

33.05 lm/W CG 502.42 lm 183.98 c