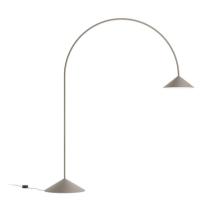

# 4270

Design By Víctor Carrasco

The Out outdoor lamp, ideal for creating the home's atmosphere and aesthetic character outdoors, illuminating open spaces with downward light. This version isn't fixed to the ground.

#### **General Lighting**

Lamp for general lighting that equally distributes the light in all directions.